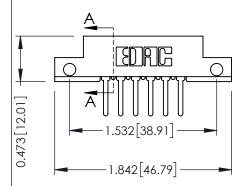

## **See Accompanying Pages for:**

- **Contact Bend Details**
- **Mounting Options**

1

**SECTION A-A** 

307 ENG MASTER

| 307 / 357 Card Edge Connector<br>Part Number: 307-012-522-212 |        |     |                                       |
|---------------------------------------------------------------|--------|-----|---------------------------------------|
|                                                               | EDAC I | INC | THESE DRAWINGS AN<br>ARE THE PROPERTY |

YOUR CONNECTION TO QUALITY & SERVICE

J.LEE DATE: AUG. 11/09 SHEET 1 OF 3 NTS 307 Assembly