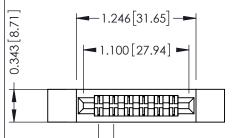

**Mounting Option Contact Detail** 

0.156[3.96]

.128 (3.25) Dia. Side Mounting Holes PC Tail .046x.013(1.17x0.33) - Tail LG=.358(9.09) .156 [3.96] Contact Spacing x .200 [5.08] Row Spacing