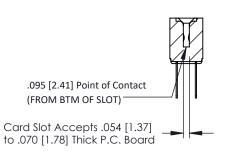

**Mounting Option Contact Detail** 

0.156[3.96]

.128 (3.25) Dia. Side Mounting Holes PC Tail .046x.013(1.17x0.33) - Tail LG=.358(9.09) .156 [3.96] Contact Spacing x .200 [5.08] Row Spacing