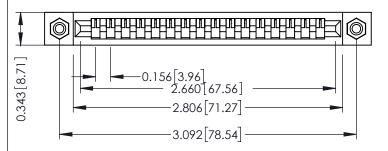

PC Tail .046x.013(1.17x0.33) - Tail LG=.213(5.41)

.156 [3.96] Contact Spacing x .200 [5.08] Row Spacing

THIS IS A C.A.D. GENERATED DRAWING DO NOT MAKE MANUAL REVISIONS TO MASTER.

ISSUE NUMBER ORIGINAL

| ACAD REFERENCE NO. | 307 ENG MASTER   |
|--------------------|------------------|
| DRAWN: J.LEE       | DATE: AUG. 11/09 |
| CHECKED:           | DATE:            |
| SCALE: NTS         | SHEET 1 OF 3     |
| DRAWING NUMBER     | ISSUE            |
| 307 Assembly       | 1                |