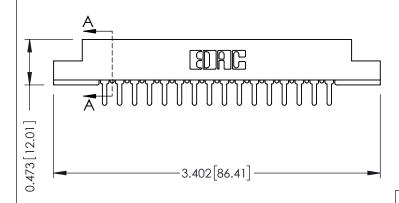

PC Tail .046x.013(1.17x0.33) - Tail LG=.213(5.41)

.156 [3.96] Contact Spacing x .200 [5.08] Row Spacing

THIS IS A C.A.D. GENERATED DRAWING DO NOT MAKE MANUAL REVISIONS TO MASTER.

ISSUE NUMBER ORIGINAL

## **See Accompanying Pages for:**

- **Contact Bend Details**
- **Mounting Options**

307 / 357 Card Edge Connector Part Number: 307-016-425-108

**EDAC INC** TORONTO, ONTARIO CANADA

THESE DRAWINGS AND SPECIFICATIONS ARE THE PROPERTY OF EDAC INC., AND SHALL NOT BE REPRODUCED,OR COPIED OR USED AS THE BASIS FOR THE MANUFACTURE OR SALE OF APPARATUS WITHOUT WRITTEN PERMISSION.