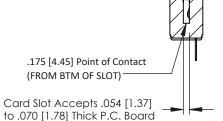

PC Tail .046x.013(1.17x0.33) - Tail LG=.213(5.41)

.156 [3.96] Contact Spacing x .200 [5.08] Row Spacing

THIS IS A C.A.D. GENERATED DRAWING DO NOT MAKE MANUAL REVISIONS TO MASTER.



ISSUE NUMBER ORIGINAL





## **See Accompanying Pages for:**

- **Contact Bend Details**
- **Mounting Options**





307 / 357 Card Edge Connector Part Number: 307-016-425-108



**EDAC INC** TORONTO, ONTARIO CANADA

THESE DRAWINGS AND SPECIFICATIONS ARE THE PROPERTY OF EDAC INC., AND SHALL NOT BE REPRODUCED,OR COPIED OR USED AS THE BASIS FOR THE MANUFACTURE OR SALE OF APPARATUS WITHOUT WRITTEN PERMISSION.

| ACAD REFERENCE NO. | 307 ENG MASTER   |
|--------------------|------------------|
| DRAWN: J.LEE       | DATE: AUG. 11/09 |
| CHECKED:           | DATE:            |
| SCALE: NTS         | SHEET 1 OF 3     |
| DRAWING NUMBER     | ISSUE            |
| 307 Assembly       | 1                |