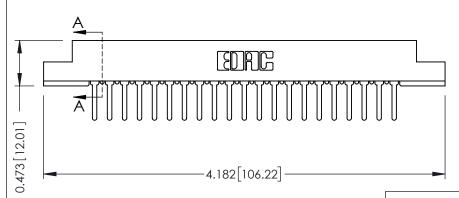

## SECTION A-A

.175 [4.45] Point of Contact (FROM BTM OF SLOT) Card Slot Accepts .054 [1.37] to .070 [1.78] Thick P.C. Board

**See Accompanying Pages for:** 

- **Contact Bend Details**
- **Mounting Options**

307 / 357 Card Edge Connector Part Number: 307-021-427-107

**EDAC INC** TORONTO, ONTARIO CANADA

THESE DRAWINGS AND SPECIFICATIONS ARE THE PROPERTY OF EDAC INC.,AND SHALL NOT BE REPRODUCED, OR COPIED OR USED AS THE BASIS FOR THE MANUFACTURE OR SALE OF APPARATUS WITHOUT WRITTEN PERMISSION.