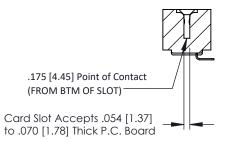

## **SECTION A-A**

**See Accompanying Pages for:** 

- **Contact Bend Details**
- **Mounting Options**

307 / 357 Card Edge Connector Part Number: 307-030-453-101

YOUR CONNECTION TO QUALITY & SERVICE

**EDAC INC** TORONTO, ONTARIO CANADA