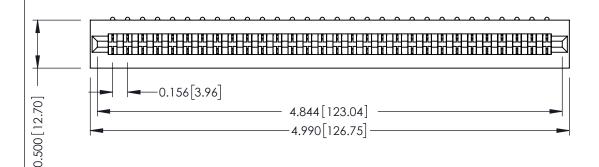

**Mounting Option** No Mounting Lugs **Contact Detail** 

90 Degree Bend (Code 421 Contacts)

.156 [3.96] Contact Spacing x .200 [5.08] Row Spacing

THIS IS A C.A.D. GENERATED DRAWING DO NOT MAKE MANUAL REVISIONS TO MASTER.