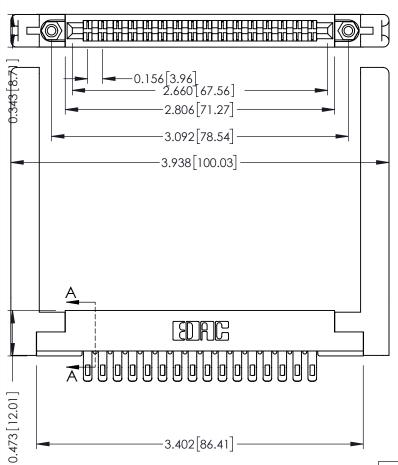

**Mounting Option** .468 (11.89) Offset Card Guides **Contact Detail** 

Extender Board Bend (Code 400 Contacts)

.156 [3.96] Contact Spacing x .200 [5.08] Row Spacing

SECTION A-A

.095 [2.41] Point of Contact (FROM BTM OF SLOT)

Card Slot Accepts .054 [1.37] to .070 [1.78] Thick P.C. Board

**See Accompanying Pages for:** 

- **Contact Bend Details**
- **Mounting Options**

307 / 357 Card Edge Connector Part Number: 307-032-455-258

307 Assembly