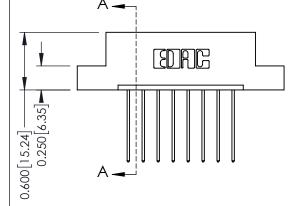

## **Contact Detail**

541-Wire Wrap .025 Sq.(0.64 Sq.) - Tail LG=.750(19.05) .156 [3.96] Contact Spacing x .200 [5.08] Row Spacing

THIS IS A C.A.D. GENERATED DRAWING DO NOT MAKE MANUAL REVISIONS TO MASTER.