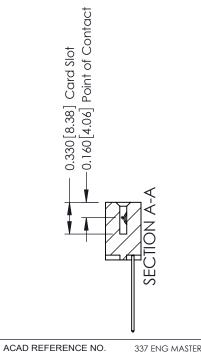

ISSUE NUMBER

ORIGINAL

1

| 337 / 387 Series Card Edge Connector<br>Contact Bend Detail           |                                                                                                                                                                                                  | ACAD REFERENCE NO. 337 E |                  | G MASTER      |
|-----------------------------------------------------------------------|--------------------------------------------------------------------------------------------------------------------------------------------------------------------------------------------------|--------------------------|------------------|---------------|
|                                                                       |                                                                                                                                                                                                  | DRAWN: J.LEE             | DATE: OCT. 06/09 |               |
|                                                                       |                                                                                                                                                                                                  | CHECKED: DATE:           |                  |               |
| EDAC INC TORONTO, ONTARIO CANADA YOUR CONNECTION TO QUALITY & SERVICE | THESE DRAWINGS AND SPECIFICATIONS ARE THE PROPERTY OF EDAC INC.,AND SHALL NOT BE REPRODUCED, OR COPIED OR USED AS THE BASIS FOR THE MANUFACTURE OR SALE OF APPARATUS WITHOUT WRITTEN PERMISSION. | SCALE: NTS               | SHEET            | 2 <b>OF</b> 3 |
|                                                                       |                                                                                                                                                                                                  | DRAWING NUMBER           |                  | ISSUE         |
|                                                                       |                                                                                                                                                                                                  | 337 Assembly             |                  | 1             |