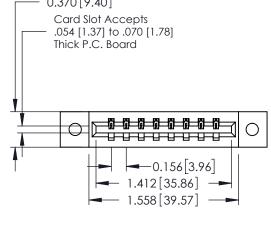

ISSUE NUMBER

ORIGINAL

1

337 / 387 Series Card Edge Connector Part Number: 337-008-541-102

**EDAC INC** TORONTO, ONTARIO CANADA

THESE DRAWINGS AND SPECIFICATIONS ARE THE PROPERTY OF EDAC INC.,AND SHALL NOT BE REPRODUCED, OR COPIED OR USED AS THE BASIS FOR THE MANUFACTURE OR SALE OF APPARATUS WITHOUT WRITTEN PERMISSION.

OF 3 SCALE: NTS SHEET DRAWING NUMBER **ISSUE** 337 Assembly

DATE: OCT. 06/09

DATE:

J.LEE

DRAWN:

CHECKED:

**See Accompanying Pages for:** 

- **Contact Bend Details**
- **Mounting Options**