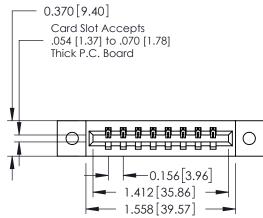

ISSUE NUMBER

ORIGINAL

1

337 / 387 Series Card Edge Connector Part Number: 337-008-541-102

**EDAC INC** TORONTO, ONTARIO CANADA

THESE DRAWINGS AND SPECIFICATIONS ARE THE PROPERTY OF EDAC INC.,AND SHALL NOT BE REPRODUCED, OR COPIED OR USED AS THE BASIS FOR THE MANUFACTURE OR SALE OF APPARATUS WITHOUT WRITTEN PERMISSION.

OF 3 SCALE: NTS SHEET DRAWING NUMBER **ISSUE** 337 Assembly

DATE: OCT. 06/09

DATE:

J.LEE

DRAWN:

CHECKED:

**See Accompanying Pages for:** 

- **Contact Bend Details**
- **Mounting Options**