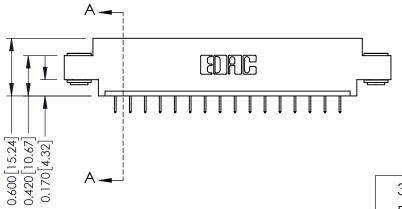

ISSUE NUMBER

ORIGINAL

1

| 337 / 387 Series Card Edge Connector<br>Contact Bend Detail |                                                                                                                                                                                                  | ACAD REFERENCE NO. | 337 ENG  | G MASTER      |
|-------------------------------------------------------------|--------------------------------------------------------------------------------------------------------------------------------------------------------------------------------------------------|--------------------|----------|---------------|
|                                                             |                                                                                                                                                                                                  | DRAWN: J.LEE       | DATE: OC | T. 06/09      |
|                                                             |                                                                                                                                                                                                  | CHECKED:           | DATE:    |               |
| TORONTO, ONTARIO CANADA                                     | THESE DRAWINGS AND SPECIFICATIONS ARE THE PROPERTY OF EDAC INC.,AND SHALL NOT BE REPRODUCED, OR COPIED OR USED AS THE BASIS FOR THE MANUFACTURE OR SALE OF APPARATUS WITHOUT WRITTEN PERMISSION. | SCALE: NTS         | SHEET    | 2 <b>OF</b> 3 |
|                                                             |                                                                                                                                                                                                  | DRAWING NUMBER     |          | ISSUE         |
|                                                             |                                                                                                                                                                                                  | 337 Assembly       |          | 1             |