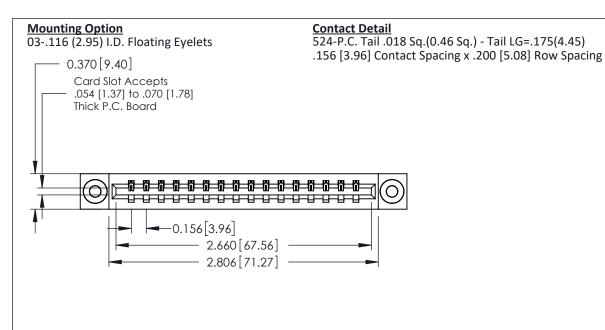

THIS IS A C.A.D. GENERATED DRAWING DO NOT MAKE MANUAL REVISIONS TO MASTER.

ISSUE NUMBER

ORIGINAL

1

0.160 [4.06] Point of Contact Card Slot 0.330 [8.38]

**See Accompanying Pages for:** 

- **Contact Bend Details**
- **Mounting Options**

| 337 / 387 Series Card Edge Connector |  |
|--------------------------------------|--|
| Part Number: 337-016-524-603         |  |

**EDAC INC** TORONTO, ONTARIO CANADA

THESE DRAWINGS AND SPECIFICATIONS ARE THE PROPERTY OF EDAC INC., AND SHALL NOT BE REPRODUCED, OR COPIED OR USED AS THE BASIS FOR THE MANUFACTURE OR SALE OF APPARATUS WITHOUT WRITTEN PERMISSION.