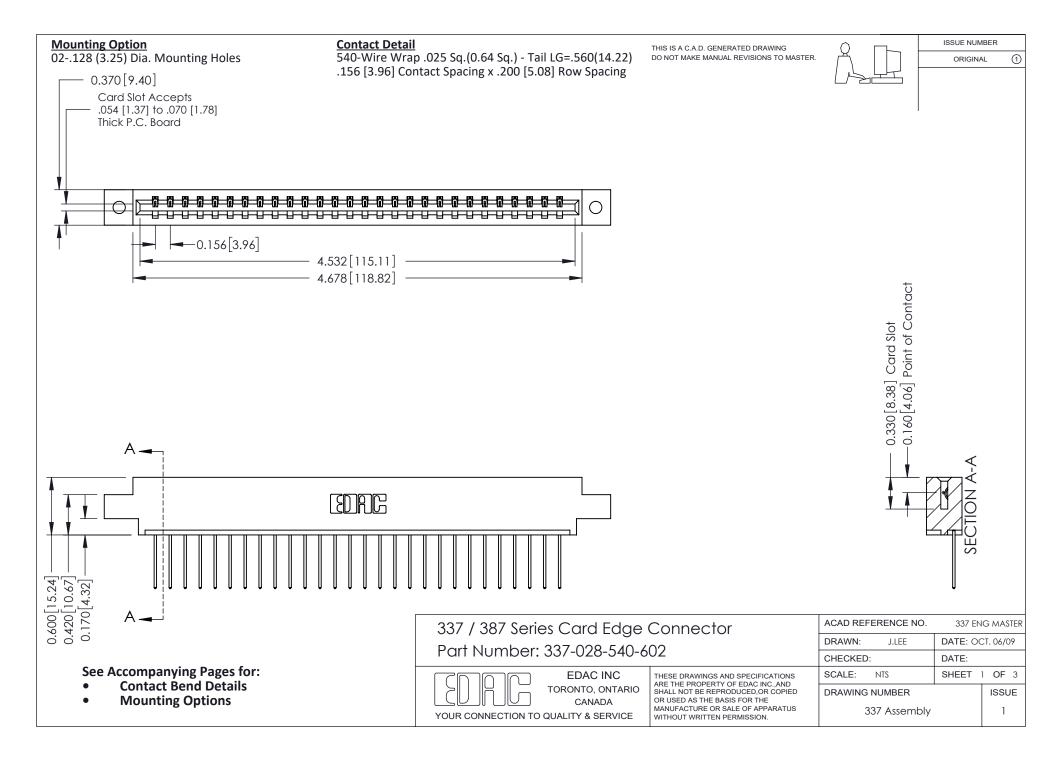

ISSUE NUMBER

ORIGINAL

1

| 337 / 387 Series Card Edge Connector<br>Contact Bend Detail           |                                                                                                                                                                                                  | ACAD REFERENCE NO. 337 E |                  | G MASTER      |
|-----------------------------------------------------------------------|--------------------------------------------------------------------------------------------------------------------------------------------------------------------------------------------------|--------------------------|------------------|---------------|
|                                                                       |                                                                                                                                                                                                  | DRAWN: J.LEE             | DATE: OCT. 06/09 |               |
|                                                                       |                                                                                                                                                                                                  | CHECKED: DATE:           |                  |               |
| EDAC INC TORONTO, ONTARIO CANADA YOUR CONNECTION TO QUALITY & SERVICE | THESE DRAWINGS AND SPECIFICATIONS ARE THE PROPERTY OF EDAC INC.,AND SHALL NOT BE REPRODUCED, OR COPIED OR USED AS THE BASIS FOR THE MANUFACTURE OR SALE OF APPARATUS WITHOUT WRITTEN PERMISSION. | SCALE: NTS               | SHEET            | 2 <b>OF</b> 3 |
|                                                                       |                                                                                                                                                                                                  | DRAWING NUMBER           |                  | ISSUE         |
|                                                                       |                                                                                                                                                                                                  | 337 Assembly             |                  | 1             |