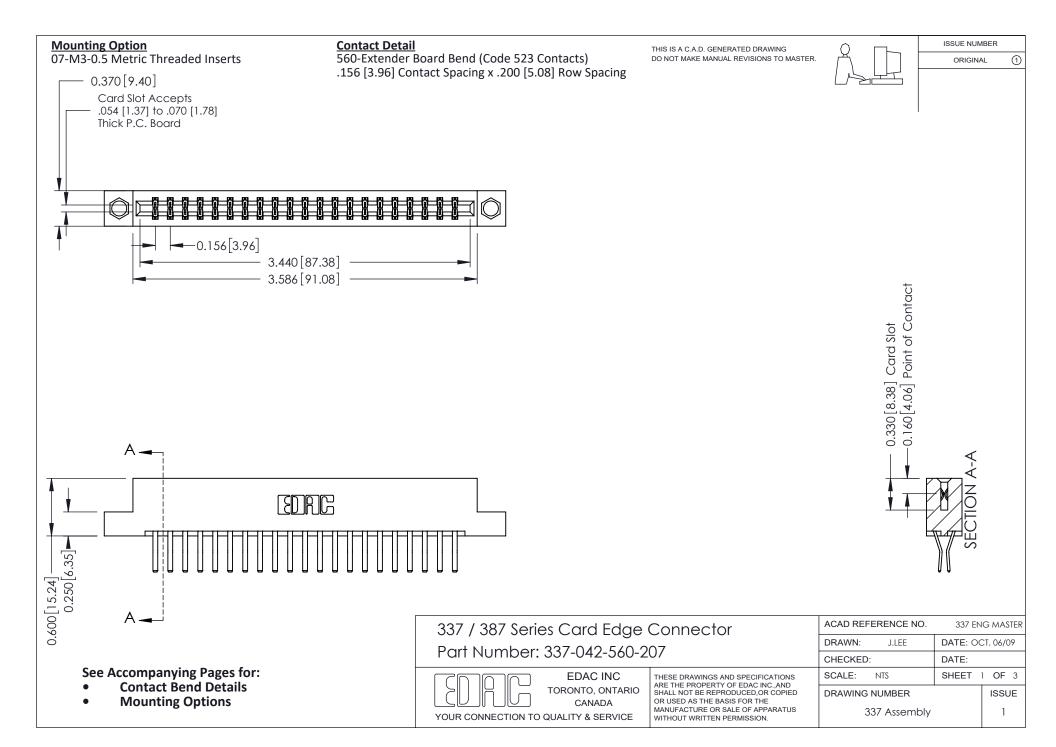

ISSUE NUMBER

ORIGINAL

1



| 337 / 387 Series Card Edge Connector<br>Contact Bend Detail           |                                                                                                                                                                                                  | ACAD REFERENCE NO. 337 E |                  | G MASTER      |
|-----------------------------------------------------------------------|--------------------------------------------------------------------------------------------------------------------------------------------------------------------------------------------------|--------------------------|------------------|---------------|
|                                                                       |