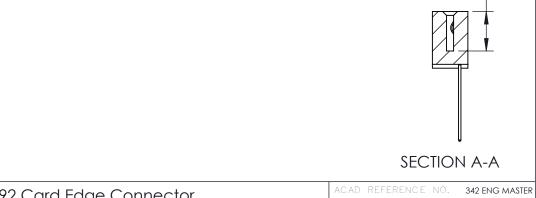

THIS IS A C.A.D. GENERATED DRAWING DO NOT MAKE MANUAL REVISIONS TO MASTER. ISSUE NUMBER

ORIGINAL

1

| 342 / 392 Series Card Edge Connector<br>Contact Bend Detail |                                                                                                                                               | ACAD REFERENCE NO. 342 ENG MASTER |             |                  |        |
|-------------------------------------------------------------|-----------------------------------------------------------------------------------------------------------------------------------------------|-----------------------------------|-------------|------------------|--------|
|                                                             |                                                                                                                                               | DRAWN:                            | J.LEE       | DATE: OCT. 06/09 |        |
|                                                             |                                                                                                                                               | CHECKED:                          |             | DATE:            |        |
|                                                             | , ONTARIO ARE THE PROPERTY OF EDAC INC., AND SHALL NOT BE REPRODUCED, OR COPIED OR USED AS THE BASIS FOR THE MANUFACTURE OR SALE OF APPARATUS | SCALE:                            | NTS         | SHEET :          | 2 OF 3 |
| TORONTO, ONTARIO                                            |                                                                                                                                               | DRAWING                           | NUMBER      |                  | ISSUE  |
| YOUR CONNECTION TO QUALITY & SERVICE                        |                                                                                                                                               | 3                                 | 42 Assembly |                  | 1      |