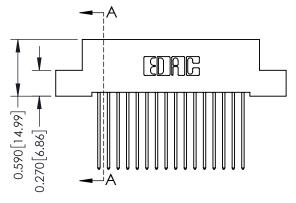

THIS IS A C.A.D. GENERATED DRAWING DO NOT MAKE MANUAL REVISIONS TO MASTER. ISSUE NUMBER

ORIGINAL

1

| 342 / 392 Series Card Edge Connector<br>Contact Bend Detail |                                                                                                                                               | ACAD REFERENCE NO. 342 ENG MASTER |             |                  |        |
|-------------------------------------------------------------|-----------------------------------------------------------------------------------------------------------------------------------------------|-----------------------------------|-------------|------------------|--------|
|                                                             |                                                                                                                                               | DRAWN:                            | J.LEE       | DATE: OCT. 06/09 |        |
|                                                             |                                                                                                                                               | CHECKED:                          |             | DATE:            |        |
|                                                             | , ONTARIO ARE THE PROPERTY OF EDAC INC., AND SHALL NOT BE REPRODUCED, OR COPIED OR USED AS THE BASIS FOR THE MANUFACTURE OR SALE OF APPARATUS | SCALE:                            | NTS         | SHEET :          | 2 OF 3 |
| TORONTO, ONTARIO                                            |                                                                                                                                               | DRAWING                           | NUMBER      |                  | ISSUE  |
| YOUR CONNECTION TO QUALITY & SERVICE                        |                                                                                                                                               | 3                                 | 42 Assembly |                  | 1      |