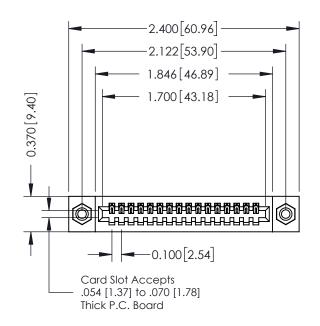

## **See Accompanying Pages for:**

- Contact Bend Details
- Mounting Options

| 342 / 392 Card Edge Connector                                                    | ACAD REFERENCE NO. 342 LING MASIER |         |           |  |
|----------------------------------------------------------------------------------|------------------------------------|---------|-----------|--|
|                                                                                  | DRAWN: J.LEE                       | DATE: O | CT. 06/09 |  |
| Part Number: 342-016-541-108                                                     | CHECKED:                           | DATE:   |           |  |
| EDAC INC THESE DRAWINGS AND SPECIFICATIONS ARE THE PROPERTY OF EDAC INC., AND    | SCALE: NTS                         | SHEET 1 | 1 OF 3    |  |
| TORONTO, ONTARIO SHALL NOT BE REPRODUCED, OR COPIED OR USED AS THE BASIS FOR THE | DRAWING NUMBER                     |         | ISSUE     |  |
| YOUR CONNECTION TO QUALITY & SERVICE WITHOUT WRITTEN PERMISSION.                 | 342 Assembly                       |         | 1         |  |