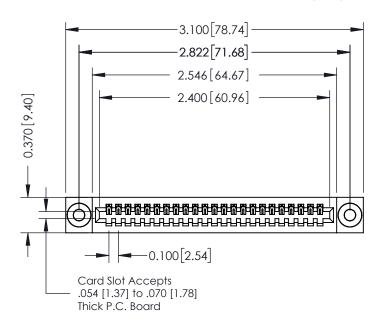

## 0.410[10.41] **SECTION A-A**

**See Accompanying Pages for:** 

- **Contact Bend Details**
- **Mounting Options**

| 342 / 392 Card Edge Connector |
|-------------------------------|
| Part Number: 342-023-542-103  |

YOUR CONNECTION TO QUALITY & SERVICE

342 ENG MASTER DATE: OCT. 06/09 J.LEE SHEET 1 OF 3

342 Assembly

THIS IS A C.A.D. GENERATED DRAWING DO NOT MAKE MANUAL REVISIONS TO MASTER. ISSUE NUMBER

ORIGINAL

1

| 342 / 392 Series Card Edge Connector<br>Contact Bend Detail |                                                                                                                                              | ACAD REFERENCE NO. 342 ENG MASTER |             |          |          |
|-------------------------------------------------------------|----------------------------------------------------------------------------------------------------------------------------------------------|-----------------------------------|-------------|----------|----------|
|                                                             |                                                                                                                                              | DRAWN:                            | J.LEE       | DATE: OC | T. 06/09 |
|                                                             |                                                                                                                                              | CHECKED:                          |             | DATE:    |          |
| EDAC INC                                                    | ARE THE PROPERTY OF EDAC INC.,AND —<br>SHALL NOT BE REPRODUCED,OR COPIED<br>OR USED AS THE BASIS FOR THE<br>MANUFACTURE OR SALE OF APPARATUS | SCALE:                            | NTS         | SHEET :  | 2 OF 3   |
| TORONTO, ONTARIO                                            |                                                                                                                                              | DRAWING                           | NUMBER      |          | ISSUE    |
| YOUR CONNECTION TO QUALITY & SERVICE                        |                                                                                                                                              | 3                                 | 42 Assembly |          | 1        |