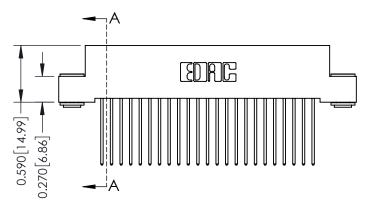

## 0.410[10.41] **SECTION A-A**

**See Accompanying Pages for:** 

- **Contact Bend Details**
- **Mounting Options**

| 342 / 392 Card Edge Connector |
|-------------------------------|
| Part Number: 342-023-542-103  |

YOUR CONNECTION TO QUALITY & SERVICE

342 ENG MASTER DATE: OCT. 06/09 J.LEE SHEET 1 OF 3

342 Assembly

THIS IS A C.A.D. GENERATED DRAWING DO NOT MAKE MANUAL REVISIONS TO MASTER. ISSUE NUMBER

ORIGINAL

1

| 342 / 392 Series Card Edge Connector<br>Contact Bend Detail |                                                                                                                                              | ACAD REFERENCE NO. 342 ENG MASTER |             |          |          |
|-------------------------------------------------------------|----------------------------------------------------------------------------------------------------------------------------------------------|-----------------------------------|-------------|----------|----------|
|                                                             |                                                                                                                                              | DRAWN:                            | J.LEE       | DATE: OC | T. 06/09 |
|                                                             |                                                                                                                                              | CHECKED:                          |             | DATE:    |          |
| EDAC INC                                                    | ARE THE PROPERTY OF EDAC INC.,AND —<br>SHALL NOT BE REPRODUCED,OR COPIED<br>OR USED AS THE BASIS FOR THE<br>MANUFACTURE OR SALE OF APPARATUS | SCALE:                            | NTS         | SHEET :  | 2 OF 3   |
| TORONTO, ONTARIO                                            |                                                                                                                                              | DRAWING                           | NUMBER      |          | ISSUE    |
| YOUR CONNECTION TO QUALITY & SERVICE                        |                                                                                                                                              | 3                                 | 42 Assembly |          | 1        |