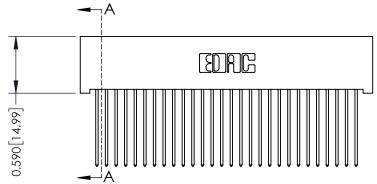

## **See Accompanying Pages for:**

- **Contact Bend Details**
- **Mounting Options**

| 342 / 392 Card Edge Connector |
|-------------------------------|
| Part Number: 342-028-541-101  |

YOUR CONNECTION TO QUALITY & SERVICE

J.LEE DATE: OCT. 06/09 SHEET 1 OF 3

342 Assembly

THIS IS A C.A.D. GENERATED DRAWING DO NOT MAKE MANUAL REVISIONS TO MASTER. ISSUE NUMBER

ORIGINAL

1

| 342 / 392 Series Card Edge Connector<br>Contact Bend Detail |                                                                                                                                     | ACAD REFERENCE NO. 342 ENG MASTER |             |          |          |
|-------------------------------------------------------------|-------------------------------------------------------------------------------------------------------------------------------------|-----------------------------------|-------------|----------|----------|
|                                                             |                                                                                                                                     | DRAWN:                            | J.LEE       | DATE: OC | T. 06/09 |
|                                                             |                                                                                                                                     | CHECKED:                          |             | DATE:    |          |
| EDAC INC                                                    | ARE THE PROPERTY OF EDAC INC.,AND — SHALL NOT BE REPRODUCED,OR COPIED OR USED AS THE BASIS FOR THE MANUFACTURE OR SALE OF APPARATUS | SCALE:                            | NTS         | SHEET :  | 2 OF 3   |
| TORONTO, ONTARIO                                            |                                                                                                                                     | DRAWING                           | NUMBER      |          | ISSUE    |
| YOUR CONNECTION TO QUALITY & SERVICE                        |                                                                                                                                     | 3                                 | 42 Assembly |          | 1        |