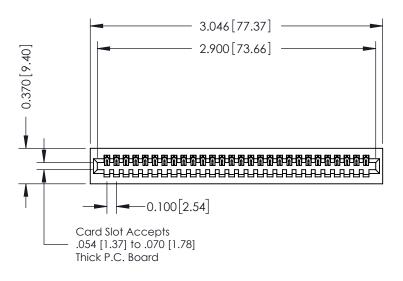

**Mounting Option** 01-No Mounting Lugs

**Contact Detail** 

541-Wire Wrap .025 Sq.(0.64 Sq.) - Tail LG=.760(19.30) .100 [2.54] Contact Spacing x .200 [5.08] Row Spacing

1

## **See Accompanying Pages for:**

- **Contact Bend Details**
- **Mounting Options**

| 342 / 392 Card Edge Connector |
|-------------------------------|
| Part Number: 342-028-541-101  |

YOUR CONNECTION TO QUALITY & SERVICE