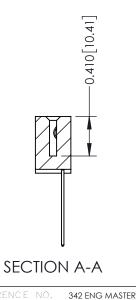

J.LEE DATE: OCT. 06/09 SHEET 1 OF 3

342 Assembly

THIS IS A C.A.D. GENERATED DRAWING DO NOT MAKE MANUAL REVISIONS TO MASTER. ISSUE NUMBER

ORIGINAL

1

| 342 / 392 Series Card Edge Connector<br>Contact Bend Detail |                                                                                                                                     | ACAD REFERENCE NO. 342 ENG MASTER |             |          |          |
|-------------------------------------------------------------|-------------------------------------------------------------------------------------------------------------------------------------|-----------------------------------|-------------|----------|----------|
|                                                             |                                                                                                                                     | DRAWN:                            | J.LEE       | DATE: OC | T. 06/09 |
|                                                             |                                                                                                                                     | CHECKED:                          |             | DATE:    |          |
| EDAC INC                                                    | ARE THE PROPERTY OF EDAC INC.,AND — SHALL NOT BE REPRODUCED,OR COPIED OR USED AS THE BASIS FOR THE MANUFACTURE OR SALE OF APPARATUS | SCALE:                            | NTS         | SHEET :  | 2 OF 3   |
| TORONTO, ONTARIO                                            |                                                                                                                                     | DRAWING                           | NUMBER      |          | ISSUE    |
| YOUR CONNECTION TO QUALITY & SERVICE                        |                                                                                                                                     | 3                                 | 42 Assembly |          | 1        |