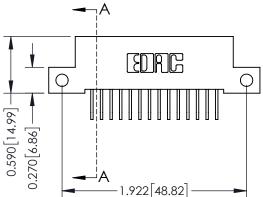

## **See Accompanying Pages for:**

- Contact Bend Details
- Mounting Options

THIS IS A C.A.D. GENERATED DRAWING DO NOT MAKE MANUAL REVISIONS TO MASTER. ISSUE NUMBER

ORIGINAL

1

| 342 / 392 Series Card Edge Connector<br>Contact Bend Detail |                                                                                                                                                                                                  | ACAD REFERENCE NO. 342 ENG MASTER |             |                  |        |
|-------------------------------------------------------------|--------------------------------------------------------------------------------------------------------------------------------------------------------------------------------------------------|-----------------------------------|-------------|------------------|--------|
|                                                             |                                                                                                                                                                                                  | DRAWN:                            | J.LEE       | DATE: OCT. 06/09 |        |
|                                                             |                                                                                                                                                                                                  | CHECKED:                          |             | DATE:            |        |
| TORONTO, ONTARIO                                            | THESE DRAWINGS AND SPECIFICATIONS ARE THE PROPERTY OF EDAC INC. AND SHALL NOT BE REPRODUCED, OR COPIED OR USED AS THE BASIS FOR THE MANUFACTURE OR SALE OF APPARATUS WITHOUT WRITTEN PERMISSION. | SCALE:                            | NTS         | SHEET :          | 2 OF 3 |
|                                                             |                                                                                                                                                                                                  | DRAWING                           | NUMBER      |                  | ISSUE  |
| YOUR CONNECTION TO QUALITY & SERVICE                        |                                                                                                                                                                                                  | 3                                 | 42 Assembly |                  | 1      |