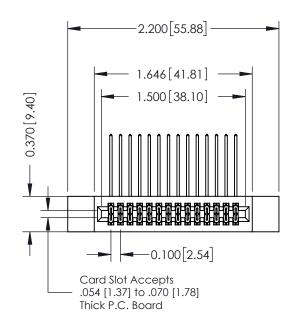

Part Number: 342-028-558-212

YOUR CONNECTION TO QUALITY & SERVICE

THIS IS A C.A.D. GENERATED DRAWING

2 |

ISSUE NUMBEI

ORIGINAL

342 ENG MASTER

DATE: OCT. 06/09

SHEET 1 OF 3

J.LEE

342 Assembly

NTS