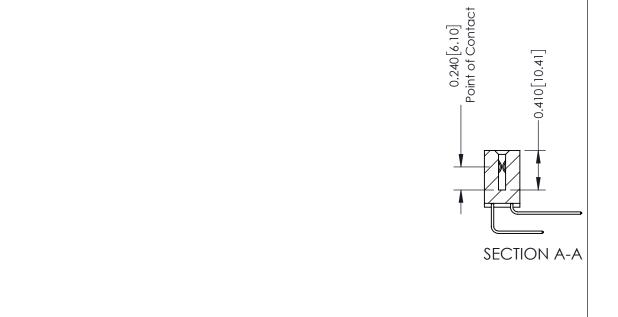

## **Mounting Option**

12-.128 (3.25) Dia. Side Mounting Holes

**Contact Detail** 

558-90 Degree Bend (Code 541 Contacts) .100 [2.54] Contact Spacing x .200 [5.08] Row Spacing

342 / 392 Card Edge Connector