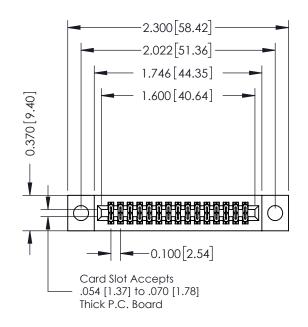

## **See Accompanying Pages for:**

- **Contact Bend Details**
- **Mounting Options**

| 342 / 392 Card Edge Connector |
|-------------------------------|
| Part Number: 342-030-556-204  |

YOUR CONNECTION TO QUALITY & SERVICE

342 ENG MASTER DATE: OCT. 06/09 J.LEE NTS SHEET 1 OF 3

342 Assembly

THIS IS A C.A.D. GENERATED DRAWING DO NOT MAKE MANUAL REVISIONS TO MASTER. ISSUE NUMBER

ORIGINAL

1

| 342 / 392 Series Card Edge Connector<br>Contact Bend Detail |                                                                                                                                     | ACAD REFERENCE NO. 342 ENG MASTER |             |          |          |
|-------------------------------------------------------------|-------------------------------------------------------------------------------------------------------------------------------------|-----------------------------------|-------------|----------|----------|
|                                                             |                                                                                                                                     | DRAWN:                            | J.LEE       | DATE: OC | T. 06/09 |
|                                                             |                                                                                                                                     | CHECKED:                          |             | DATE:    |          |
| EDAC INC                                                    | ARE THE PROPERTY OF EDAC INC.,AND — SHALL NOT BE REPRODUCED,OR COPIED OR USED AS THE BASIS FOR THE MANUFACTURE OR SALE OF APPARATUS | SCALE:                            | NTS         | SHEET :  | 2 OF 3   |
| TORONTO, ONTARIO                                            |                                                                                                                                     | DRAWING                           | NUMBER      |          | ISSUE    |
| YOUR CONNECTION TO QUALITY & SERVICE                        |                                                                                                                                     | 3                                 | 42 Assembly |          | 1        |