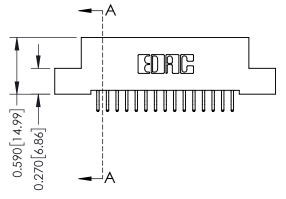

## **Contact Detail**

556-Extender Board Bend (Code 520 Contacts) .100 [2.54] Contact Spacing x .200 [5.08] Row Spacing

## 0.240 [6.10] Point of Contact 0.410[10.41] SECTION A-A