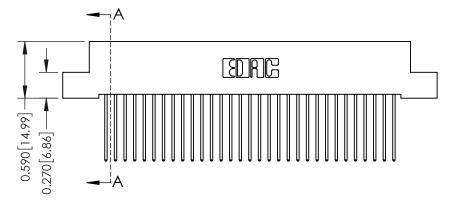

## **Contact Detail**

542-Wire Wrap .025 Sq.(0.64 Sq.) - Tail LG=.655(16.64) .100 [2.54] Contact Spacing x .200 [5.08] Row Spacing

342 Assembly

THIS IS A C.A.D. GENERATED DRAWING DO NOT MAKE MANUAL REVISIONS TO MASTER. ISSUE NUMBER

ORIGINAL

1

| 342 / 392 Series Card Edge Connector<br>Contact Bend Detail |                                                                                                                                                                                                  | ACAD REFERENCE NO. 342 ENG MASTER |             |                  |        |
|-------------------------------------------------------------|--------------------------------------------------------------------------------------------------------------------------------------------------------------------------------------------------|-----------------------------------|-------------|------------------|--------|
|                                                             |                                                                                                                                                                                                  | DRAWN:                            | J.LEE       | DATE: OCT. 06/09 |        |
|                                                             |                                                                                                                                                                                                  | CHECKED:                          |             | DATE:            |        |
| TORONTO, ONTARIO                                            | THESE DRAWINGS AND SPECIFICATIONS ARE THE PROPERTY OF EDAC INC. AND SHALL NOT BE REPRODUCED, OR COPIED OR USED AS THE BASIS FOR THE MANUFACTURE OR SALE OF APPARATUS WITHOUT WRITTEN PERMISSION. | SCALE:                            | NTS         | SHEET :          | 2 OF 3 |
|                                                             |                                                                                                                                                                                                  | DRAWING                           | NUMBER      |                  | ISSUE  |
| YOUR CONNECTION TO QUALITY & SERVICE                        |                                                                                                                                                                                                  | 3                                 | 42 Assembly |                  | 1      |