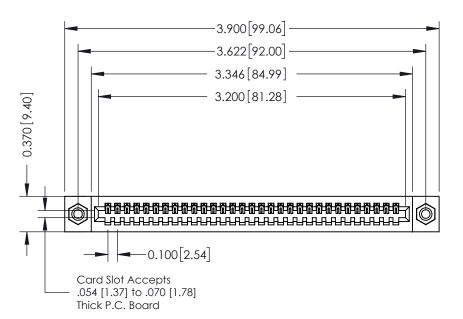

## **See Accompanying Pages for:**

- **Contact Bend Details**
- **Mounting Options**

342 / 392 Card Edge Connector Part Number: 342-031-542-108

YOUR CONNECTION TO QUALITY & SERVICE

342 ENG MASTER J.LEE DATE: OCT. 06/09 SHEET 1 OF 3

342 Assembly

THIS IS A C.A.D. GENERATED DRAWING DO NOT MAKE MANUAL REVISIONS TO MASTER. ISSUE NUMBER

ORIGINAL

1

| 342 / 392 Series Card Edge Connector<br>Contact Bend Detail |                                                                                                                                                                                                  | ACAD REFERENCE NO. 342 ENG MASTER |             |                  |        |
|-------------------------------------------------------------|--------------------------------------------------------------------------------------------------------------------------------------------------------------------------------------------------|-----------------------------------|-------------|------------------|--------|
|                                                             |                                                                                                                                                                                                  | DRAWN:                            | J.LEE       | DATE: OCT. 06/09 |        |
|                                                             |                                                                                                                                                                                                  | CHECKED:                          |             | DATE:            |        |
| TORONTO, ONTARIO                                            | THESE DRAWINGS AND SPECIFICATIONS ARE THE PROPERTY OF EDAC INC. AND SHALL NOT BE REPRODUCED, OR COPIED OR USED AS THE BASIS FOR THE MANUFACTURE OR SALE OF APPARATUS WITHOUT WRITTEN PERMISSION. | SCALE:                            | NTS         | SHEET :          | 2 OF 3 |
|                                                             |                                                                                                                                                                                                  | DRAWING                           | NUMBER      |                  | ISSUE  |
| YOUR CONNECTION TO QUALITY & SERVICE                        |                                                                                                                                                                                                  | 3                                 | 42 Assembly |                  | 1      |