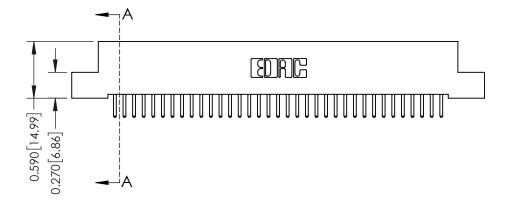

THIS IS A C.A.D. GENERATED DRAWING DO NOT MAKE MANUAL REVISIONS TO MASTER. ISSUE NUMBER

ORIGINAL

1

| 342 / 392 Series Card Edge Connector<br>Contact Bend Detail |                                                                                                                                                                                                  | ACAD REFERENCE NO. 342 ENG MASTER |             |                  |        |
|-------------------------------------------------------------|--------------------------------------------------------------------------------------------------------------------------------------------------------------------------------------------------|-----------------------------------|-------------|------------------|--------|
|                                                             |                                                                                                                                                                                                  | DRAWN:                            | J.LEE       | DATE: OCT. 06/09 |        |
|                                                             |                                                                                                                                                                                                  | CHECKED:                          |             | DATE:            |        |
| TORONTO, ONTARIO                                            | THESE DRAWINGS AND SPECIFICATIONS ARE THE PROPERTY OF EDAC INC. AND SHALL NOT BE REPRODUCED, OR COPIED OR USED AS THE BASIS FOR THE MANUFACTURE OR SALE OF APPARATUS WITHOUT WRITTEN PERMISSION. | SCALE:                            | NTS         | SHEET :          | 2 OF 3 |
|                                                             |                                                                                                                                                                                                  | DRAWING                           | NUMBER      |                  | ISSUE  |
| YOUR CONNECTION TO QUALITY & SERVICE                        |                                                                                                                                                                                                  | 3                                 | 42 Assembly |                  | 1      |