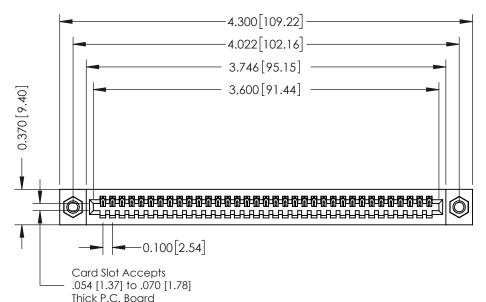

**Mounting Option** 07-M3-0.5 Metric Threaded Inserts **Contact Detail** 

520-P.C. Tail .030x.018(0.76x0.46) - Tail LG=.185(4.70) .100 [2.54] Contact Spacing x .200 [5.08] Row Spacing

**See Accompanying Pages for:** 

- **Contact Bend Details**
- **Mounting Options**

342 / 392 Card Edge Connector Part Number: 342-035-520-107

YOUR CONNECTION TO QUALITY & SERVICE

CANADA

342 ENG MASTER J.LEE DATE: OCT. 06/09 SHEET 1 OF 3

342 Assembly

THIS IS A C.A.D. GENERATED DRAWING DO NOT MAKE MANUAL REVISIONS TO MASTER. ISSUE NUMBER

ORIGINAL

1

| 342 / 392 Series Card Edge Connector<br>Contact Bend Detail |                                                                                                                                                                                                  | ACAD REFERENCE NO. 342 ENG MASTER |             |                  |        |
|-------------------------------------------------------------|--------------------------------------------------------------------------------------------------------------------------------------------------------------------------------------------------|-----------------------------------|-------------|------------------|--------|
|                                                             |                                                                                                                                                                                                  | DRAWN:                            | J.LEE       | DATE: OCT. 06/09 |        |
|                                                             |                                                                                                                                                                                                  | CHECKED:                          |             | DATE:            |        |
| TORONTO, ONTARIO                                            | THESE DRAWINGS AND SPECIFICATIONS ARE THE PROPERTY OF EDAC INC. AND SHALL NOT BE REPRODUCED, OR COPIED OR USED AS THE BASIS FOR THE MANUFACTURE OR SALE OF APPARATUS WITHOUT WRITTEN PERMISSION. | SCALE:                            | NTS         | SHEET :          | 2 OF 3 |
|                                                             |                                                                                                                                                                                                  | DRAWING                           | NUMBER      |                  | ISSUE  |
| YOUR CONNECTION TO QUALITY & SERVICE                        |                                                                                                                                                                                                  | 3                                 | 42 Assembly |                  | 1      |