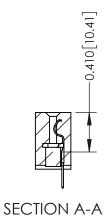

THIS IS A C.A.D. GENERATED DRAWING DO NOT MAKE MANUAL REVISIONS TO MASTER. ISSUE NUMBER

ORIGINAL

1

| 342 / 392 Series Card Edge Connector<br>Contact Bend Detail |                                                                                                                                                                                                  | ACAD REFERENCE NO. 342 ENG MASTER |             |                  |        |
|-------------------------------------------------------------|--------------------------------------------------------------------------------------------------------------------------------------------------------------------------------------------------|-----------------------------------|-------------|------------------|--------|
|                                                             |                                                                                                                                                                                                  | DRAWN:                            | J.LEE       | DATE: OCT. 06/09 |        |
|                                                             |                                                                                                                                                                                                  | CHECKED:                          |             | DATE:            |        |
| TORONTO, ONTARIO                                            | THESE DRAWINGS AND SPECIFICATIONS ARE THE PROPERTY OF EDAC INC. AND SHALL NOT BE REPRODUCED, OR COPIED OR USED AS THE BASIS FOR THE MANUFACTURE OR SALE OF APPARATUS WITHOUT WRITTEN PERMISSION. | SCALE:                            | NTS         | SHEET :          | 2 OF 3 |
|                                                             |                                                                                                                                                                                                  | DRAWING                           | NUMBER      |                  | ISSUE  |
| YOUR CONNECTION TO QUALITY & SERVICE                        |                                                                                                                                                                                                  | 3                                 | 42 Assembly |                  | 1      |