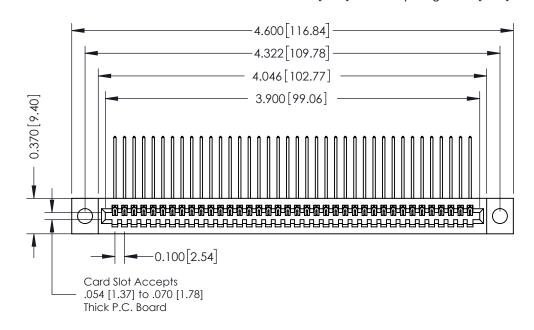

**Mounting Option** 04-.156 (3.96) Dia. Mounting Holes **Contact Detail** 

559-90 Degree Bend (Code 541 Contacts) .100 [2.54] Contact Spacing x .200 [5.08] Row Spacing

0.410[10.41] **SECTION A-A** 

**See Accompanying Pages for:** 

- **Contact Bend Details**
- **Mounting Options**

342 / 392 Card Edge Connector Part Number: 342-038-559-104

YOUR CONNECTION TO QUALITY & SERVICE

CANADA

342 ENG MASTER J.LEE DATE: OCT. 06/09 SHEET 1 OF 3

342 Assembly

THIS IS A C.A.D. GENERATED DRAWING DO NOT MAKE MANUAL REVISIONS TO MASTER. ISSUE NUMBER

ORIGINAL

1

| 342 / 392 Series Card Edge Connector<br>Contact Bend Detail |                                                                                                                                                                                                  | ACAD REFERENCE NO. 342 ENG MASTER |             |                  |        |
|-------------------------------------------------------------|--------------------------------------------------------------------------------------------------------------------------------------------------------------------------------------------------|-----------------------------------|-------------|------------------|--------|
|                                                             |                                                                                                                                                                                                  | DRAWN:                            | J.LEE       | DATE: OCT. 06/09 |        |
|                                                             |                                                                                                                                                                                                  | CHECKED:                          |             | DATE:            |        |
| TORONTO, ONTARIO                                            | THESE DRAWINGS AND SPECIFICATIONS ARE THE PROPERTY OF EDAC INC. AND SHALL NOT BE REPRODUCED, OR COPIED OR USED AS THE BASIS FOR THE MANUFACTURE OR SALE OF APPARATUS WITHOUT WRITTEN PERMISSION. | SCALE:                            | NTS         | SHEET :          | 2 OF 3 |
|                                                             |                                                                                                                                                                                                  | DRAWING                           | NUMBER      |                  | ISSUE  |
| YOUR CONNECTION TO QUALITY & SERVICE                        |                                                                                                                                                                                                  | 3                                 | 42 Assembly |                  | 1      |