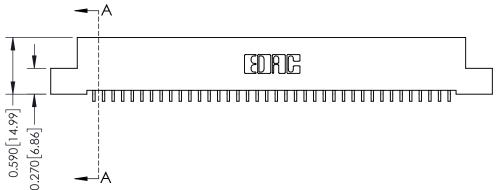

THIS IS A C.A.D. GENERATED DRAWING DO NOT MAKE MANUAL REVISIONS TO MASTER

ISSUE NUMBER

ORIGINAL

1

| 342 / 392 Card Edge Connector<br>Mounting Options |                                                                                                                                                                                               | ACAD REFERENCE NO. 342 ENG MASTER |                         |        |  |  |
|---------------------------------------------------|-----------------------------------------------------------------------------------------------------------------------------------------------------------------------------------------------|-----------------------------------|-------------------------|--------|--|--|
|                                                   |                                                                                                                                                                                               | DRAWN: J.LEE                      | DATE: <b>OCT. 06/09</b> |        |  |  |
|                                                   |                                                                                                                                                                                               | CHECKED:                          | DATE:                   |        |  |  |
| TORONTO, ONTARIO                                  | THESE DRAWINGS AND SPECIFICATIONS ARE THE PROPERTY OF EDAC INCAND SHALL NOT BE REPRODUCED,OR COPIED OR USED AS THE BASIS FOR THE MANUFACTURE OR SALE OF APPARATUS WITHOUT WRITTEN PERMISSION. | SCALE: NTS                        | SHEET :                 | 3 OF 3 |  |  |
|                                                   |                                                                                                                                                                                               | DRAWING NUMBER                    | •                       | ISSUE  |  |  |
| YOUR CONNECTION TO QUALITY & SERVICE              |                                                                                                                                                                                               | 342 Assembly                      |                         | 1      |  |  |