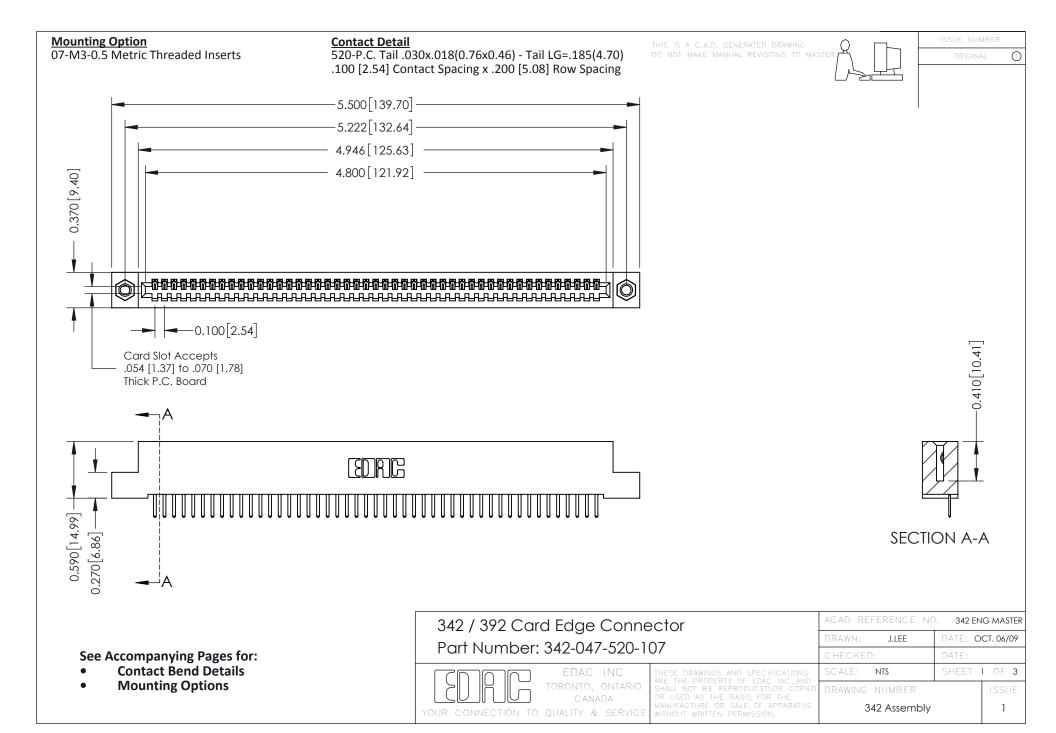

THIS IS A C.A.D. GENERATED DRAWING DO NOT MAKE MANUAL REVISIONS TO MASTER. ISSUE NUMBER

ORIGINAL

1



| 342 / 392 Series Card Edge Connector<br>Contact Bend Detail |                                                                                                                                                                                                  | ACAD REFERENCE NO. 342 ENG MASTER |             |                  |        |
|-------------------------------------------------------------|--------------------------------------------------------------------------------------------------------------------------------------------------------------------------------------------------|-----------------------------------|-------------|------------------|--------|
|