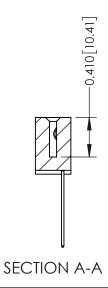

**Mounting Option** 01-No Mounting Lugs **Contact Detail** 

541-Wire Wrap .025 Sq.(0.64 Sq.) - Tail LG=.760(19.30) .100 [2.54] Contact Spacing x .200 [5.08] Row Spacing

**See Accompanying Pages for:** 

- **Contact Bend Details**
- **Mounting Options**