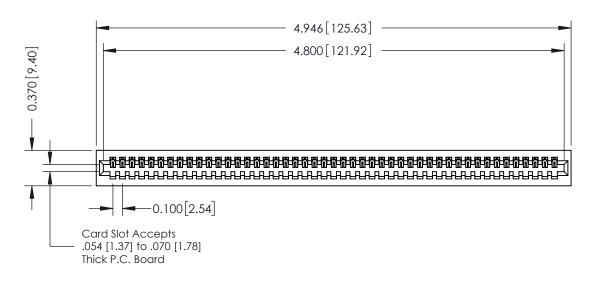

342 / 392 Card Edge Connector Part Number: 342-047-541-101

YOUR CONNECTION TO QUALITY & SERVICE

342 ENG MASTER J.LEE DATE: OCT. 06/09 SHEET 1 OF 3

342 Assembly

THIS IS A C.A.D. GENERATED DRAWING DO NOT MAKE MANUAL REVISIONS TO MASTER. ISSUE NUMBER