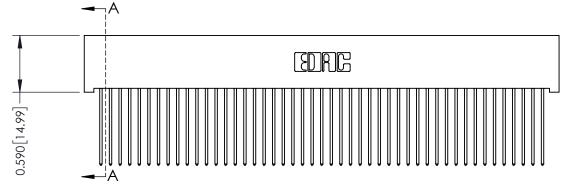

**Mounting Option** 01-No Mounting Lugs **Contact Detail** 

541-Wire Wrap .025 Sq.(0.64 Sq.) - Tail LG=.760(19.30) .100 [2.54] Contact Spacing x .200 [5.08] Row Spacing

**See Accompanying Pages for:** 

- **Contact Bend Details**
- **Mounting Options**

342 / 392 Card Edge Connector Part Number: 342-047-541-101

YOUR CONNECTION TO QUALITY & SERVICE

342 ENG MASTER J.LEE DATE: OCT. 06/09 SHEET 1 OF 3

342 Assembly

THIS IS A C.A.D. GENERATED DRAWING DO NOT MAKE MANUAL REVISIONS TO MASTER. ISSUE NUMBER