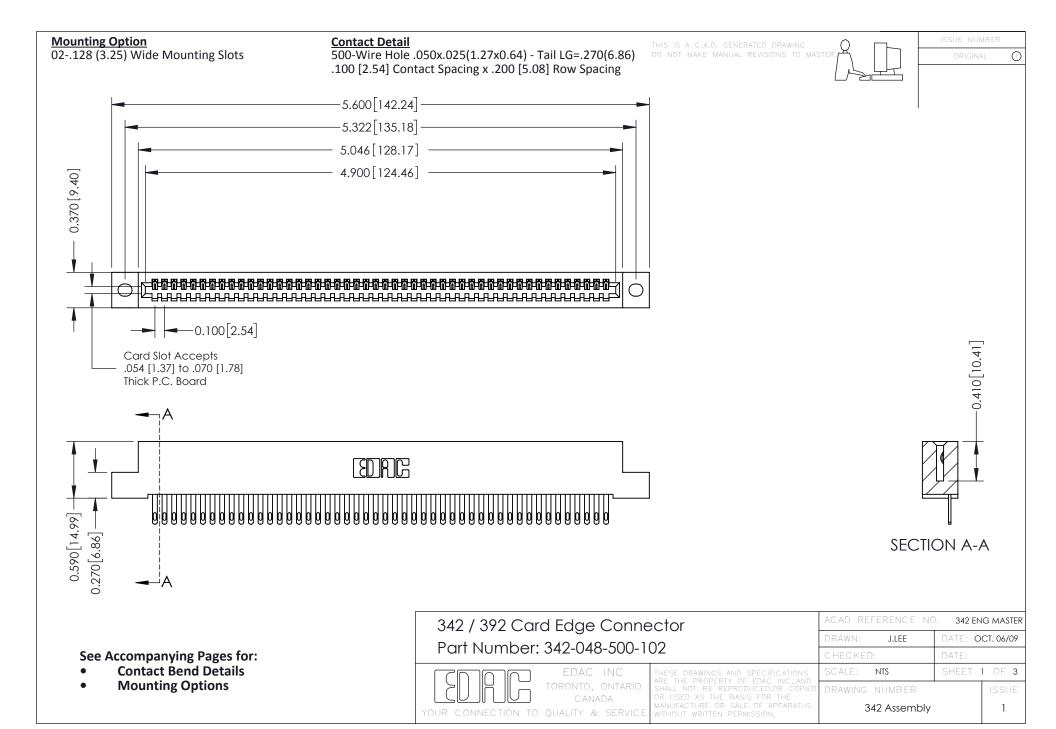

THIS IS A C.A.D. GENERATED DRAWING DO NOT MAKE MANUAL REVISIONS TO MASTER. ISSUE NUMBER

ORIGINAL

1



| 342 / 392 Series Card Edge Connector<br>Contact Bend Detail |                                                                                                                                                                                                  | ACAD REFERENCE NO. 342 ENG MASTER |             |                  |        |
|-------------------------------------------------------------|--------------------------------------------------------------------------------------------------------------------------------------------------------------------------------------------------|-----------------------------------|-------------|------------------|--------|
|