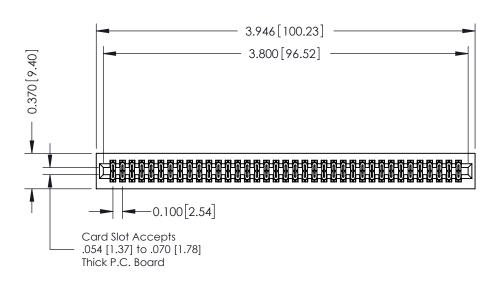

## **See Accompanying Pages for:**

- **Contact Bend Details**
- **Mounting Options**

342 / 392 Card Edge Connector Part Number: 342-074-520-201

YOUR CONNECTION TO QUALITY & SERVICE

|   | ACAD REFERENCE NO | 342 ENG MASTER          |
|---|-------------------|-------------------------|
|   | DRAWN: J.LEE      | DATE: <b>OCT. 06/09</b> |
|   | CHECKED:          |                         |
|   | SCALE: NTS        | SHEET 1 OF 3            |
| ) | DRAWING NUMBER    | ISSUE                   |