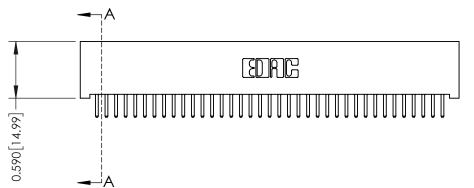

## **See Accompanying Pages for:**

- **Contact Bend Details**
- **Mounting Options**

342 / 392 Card Edge Connector Part Number: 342-074-520-201

YOUR CONNECTION TO QUALITY & SERVICE

|   | ACAD REFERENCE NO | 342 ENG MASTER          |
|---|-------------------|-------------------------|
|   | DRAWN: J.LEE      | DATE: <b>OCT. 06/09</b> |
|   | CHECKED:          |                         |
|   | SCALE: NTS        | SHEET 1 OF 3            |
| ) | DRAWING NUMBER    | ISSUE                   |