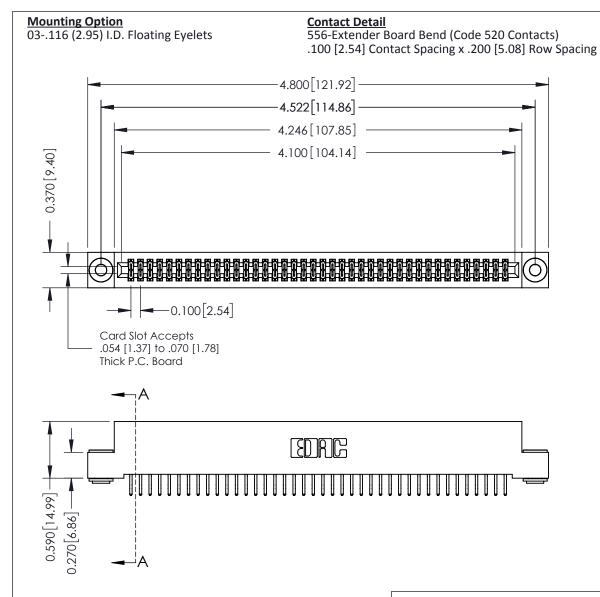

## **See Accompanying Pages for:**

- **Contact Bend Details**
- **Mounting Options**

| 342 / 392 Card Edge Connector |
|-------------------------------|
| Part Number: 342-080-556-203  |

YOUR CONNECTION TO QUALITY & SERVICE

| ACAD REFERENCE NO. 342 ENG MASTER |                  |  |  |  |  |
|-----------------------------------|------------------|--|--|--|--|
| DRAWN: J.LEE                      | DATE: OCT. 06/09 |  |  |  |  |
| CHECKED:                          | DATE:            |  |  |  |  |
| SCALE: NTS                        | SHEET 1 OF 3     |  |  |  |  |
| DRAWING NUMBER                    | ISSUE            |  |  |  |  |