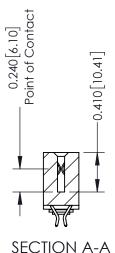

342 Assembly

THIS IS A C.A.D. GENERATED DRAWING DO NOT MAKE MANUAL REVISIONS TO MASTER. ISSUE NUMBER

ORIGINAL

1

| 342 / 392 Series Card Edge Connector<br>Contact Bend Detail |                                                                                                                                     | ACAD REFERENCE NO. 342 ENG MASTER |             |          |          |
|-------------------------------------------------------------|-------------------------------------------------------------------------------------------------------------------------------------|-----------------------------------|-------------|----------|----------|
|                                                             |                                                                                                                                     | DRAWN:                            | J.LEE       | DATE: OC | T. 06/09 |
|                                                             |                                                                                                                                     | CHECKED                           | ):          | DATE:    |          |
| EDAC INC                                                    | ARE THE PROPERTY OF EDAC INC., AND SHALL NOT BE REPRODUCED, OR COPIED OR USED AS THE BASIS FOR THE MANUFACTURE OR SALE OF APPARATUS | SCALE:                            | NTS         | SHEET :  | 2 OF 3   |
| TORONTO, ONTARIO                                            |                                                                                                                                     | DRAWING                           | NUMBER      |          | ISSUE    |
| YOUR CONNECTION TO QUALITY & SERVICE                        |                                                                                                                                     | 3                                 | 42 Assembly |          | 1        |