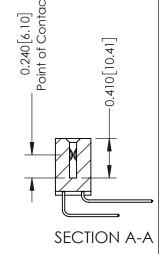

342 Assembly

THIS IS A C.A.D. GENERATED DRAWING DO NOT MAKE MANUAL REVISIONS TO MASTER. ISSUE NUMBER

ORIGINAL

1

| 342 / 392 Series Card Edge Connector<br>Contact Bend Detail |                                                                                                                                                                                                  | ACAD REFERENCE NO. 342 ENG MASTER |             |                  |        |
|-------------------------------------------------------------|--------------------------------------------------------------------------------------------------------------------------------------------------------------------------------------------------|-----------------------------------|-------------|------------------|--------|
|                                                             |                                                                                                                                                                                                  | DRAWN:                            | J.LEE       | DATE: OCT. 06/09 |        |
|                                                             |                                                                                                                                                                                                  | CHECKED:                          |             | DATE:            |        |
| TORONTO, ONTARIO                                            | THESE DRAWINGS AND SPECIFICATIONS ARE THE PROPERTY OF EDAC INC. AND SHALL NOT BE REPRODUCED, OR COPIED OR USED AS THE BASIS FOR THE MANUFACTURE OR SALE OF APPARATUS WITHOUT WRITTEN PERMISSION. | SCALE:                            | NTS         | SHEET :          | 2 OF 3 |
|                                                             |                                                                                                                                                                                                  | DRAWING                           | NUMBER      |                  | ISSUE  |
| YOUR CONNECTION TO QUALITY & SERVICE                        |                                                                                                                                                                                                  | 3                                 | 42 Assembly |                  | 1      |