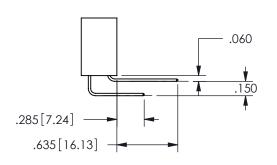

## <u>Contact Dimensions:</u> 500-Wire Hole .050x.025(1.27x0.64) - Tail LG=.260(6.60) .100 (2.54) Contact Spacing x .200 (5.08) Row Spacing

345/395 SERIES CARD EDGE CONNECTOR PART NUMBER: 345-014-500-104

ISSUE NUMBER ORIGINAL

1

**Contact Code 558** 

Contact Code 559

**Contact Code 560** 

INSULATOR MATERIAL: THERMOPLASTIC POLYESTER, UL 94V-0

DAP MATERIAL AVAILABLE UPON REQUEST

CONTACT MATERIAL; COPPER ALLOY CONTACT PLATING: GOLD ON THE MATING AREA, TIN PLATING ON THE CONTACT TAILS, NICKEL UNDERPLATE