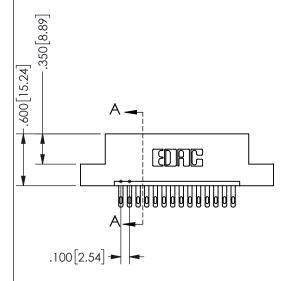

SECTION A-A

ORIGINAL

## <u>Contact Dimensions:</u> 500-Wire Hole .050x.025(1.27x0.64) - Tail LG=.260(6.60) .100 (2.54) Contact Spacing x .200 (5.08) Row Spacing

345/395 SERIES CARD EDGE CONNECTOR PART NUMBER: 345-014-500-104