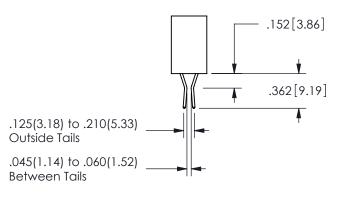

## <u>Contact Dimensions:</u> 500-Wire Hole .050x.025(1.27x0.64) - Tail LG=.260(6.60) .100 (2.54) Contact Spacing x .200 (5.08) Row Spacing

345/395 SERIES CARD EDGE CONNECTOR PART NUMBER: 345-014-500-104

ISSUE NUMBER ORIGINAL

1

**Contact Code 558** 

Contact Code 559

**Contact Code 560** 

INSULATOR MATERIAL: THERMOPLASTIC POLYESTER, UL 94V-0

DAP MATERIAL AVAILABLE UPON REQUEST

CONTACT MATERIAL; COPPER ALLOY CONTACT PLATING: GOLD ON THE MATING AREA, TIN PLATING ON THE CONTACT TAILS, NICKEL UNDERPLATE