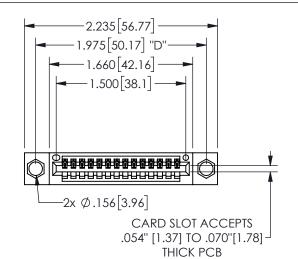

THIS IS A C.A.D. GENERATED DRAWING DO NOT MAKE MANUAL REVISIONS TO MASTER.

.330[8.38]

CARD SLOT

.370 9.4

ISSUE NUMBER

.160 4.06

POINT OF

CONTACT

## <u>Contact Dimensions:</u> 500-Wire Hole .050x.025(1.27x0.64) - Tail LG=.260(6.60) .100 (2.54) Contact Spacing x .200 (5.08) Row Spacing

345/395 SERIES CARD EDGE CONNECTOR PART NUMBER: 345-014-500-104