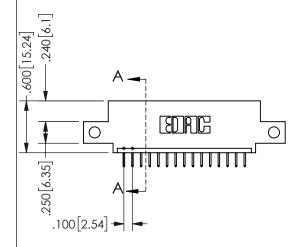

.160 4.06 .330[8.38] POINT OF CARD SLOT CONTACT

## **SECTION A-A**

345/395 SERIES CARD EDGE CONNECTOR PART NUMBER: 345-015-524-412

**EDAC INC** TORONTO, ONTARIO CANADA

THESE DRAWINGS AND SPECIFICATIONS ARE THE PROPERTY OF EDAC INC., AND SHALL NOT BE REPRODUCED, OR COPIED OR USED AS THE BASIS FOR THE MANUFACTURE OR SALE OF APPARATUS WITHOUT WRITTEN PERMISSION.