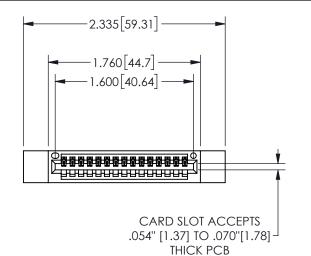

## **SECTION A-A**

345/395 SERIES CARD EDGE CONNECTOR PART NUMBER: 345-015-524-412

**EDAC INC** TORONTO, ONTARIO CANADA

THESE DRAWINGS AND SPECIFICATIONS ARE THE PROPERTY OF EDAC INC., AND SHALL NOT BE REPRODUCED, OR COPIED OR USED AS THE BASIS FOR THE MANUFACTURE OR SALE OF APPARATUS WITHOUT WRITTEN PERMISSION.

| ACAD REFERENCE NO. |               | 345-ENG-MASTER |           |
|--------------------|---------------|----------------|-----------|
| DRAWN:             | R.STA.MONICA  | DATEMA         | Y.16/2017 |
| CHECKE             | D:            | DATE:          |           |
| SCALE:             | NTS           | SHEET          | OF 2      |
| DRAWING NUMBER     |               |                | ISSUE     |
| 3                  | 45-ENG-MASTER |                | 1         |
|                    |               |                |           |