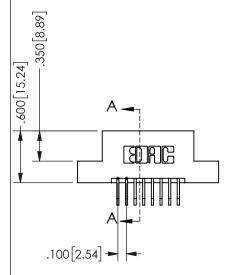

## **SECTION A-A**

345/395 SERIES CARD EDGE CONNECTOR PART NUMBER: 345-016-558-208

**EDAC INC** TORONTO, ONTARIO CANADA

THESE DRAWINGS AND SPECIFICATIONS ARE THE PROPERTY OF EDAC INC.,AND SHALL NOT BE REPRODUCED, OR COPIED OR USED AS THE BASIS FOR THE MANUFACTURE OR SALE OF APPARATUS WITHOUT WRITTEN PERMISSION.