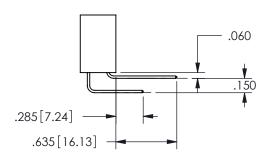

THIS IS A C.A.D. GENERATED DRAWING DO NOT MAKE MANUAL REVISIONS TO MASTER.

ISSUE NUMBER

ORIGINAL

<u>Contact Dimensions:</u>
558-90 Degree Bend (Code 541 Contacts)
See Sheet 2 for Contact Code 555, 556, 558, 559, 560 **Dimensions** 

.160 4.06 .330[8.38] POINT OF CARD SLOT CONTACT .370 9.4 .200 [5.08]