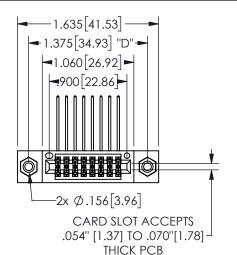

## **SECTION A-A**

345/395 SERIES CARD EDGE CONNECTOR PART NUMBER: 345-016-558-208

**EDAC INC** TORONTO, ONTARIO CANADA

THESE DRAWINGS AND SPECIFICATIONS ARE THE PROPERTY OF EDAC INC.,AND SHALL NOT BE REPRODUCED, OR COPIED OR USED AS THE BASIS FOR THE MANUFACTURE OR SALE OF APPARATUS WITHOUT WRITTEN PERMISSION.