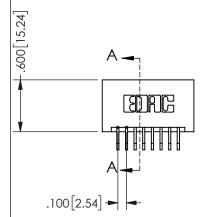

## **SECTION A-A**

345/395 SERIES CARD EDGE CONNECTOR PART NUMBER: 345-016-559-201

**EDAC INC** TORONTO, ONTARIO CANADA

THESE DRAWINGS AND SPECIFICATIONS ARE THE PROPERTY OF EDAC INC.,AND SHALL NOT BE REPRODUCED,OR COPIED OR USED AS THE BASIS FOR THE MANUFACTURE OR SALE OF APPARATUS WITHOUT WRITTEN PERMISSION.