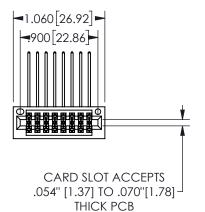

## **SECTION A-A**

345/395 SERIES CARD EDGE CONNECTOR PART NUMBER: 345-016-559-201

**EDAC INC** TORONTO, ONTARIO CANADA

THESE DRAWINGS AND SPECIFICATIONS ARE THE PROPERTY OF EDAC INC.,AND SHALL NOT BE REPRODUCED,OR COPIED OR USED AS THE BASIS FOR THE MANUFACTURE OR SALE OF APPARATUS WITHOUT WRITTEN PERMISSION.