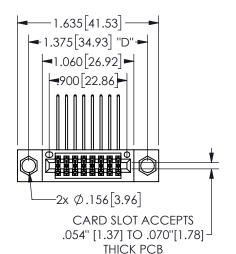

## 345/395 SERIES CARD EDGE CONNECTOR PART NUMBER: 345-016-559-504

YOUR CONNECTION TO QUALITY & SERVICE

**EDAC INC** TORONTO, ONTARIO CANADA

THESE DRAWINGS AND SPECIFICATIONS ARE THE PROPERTY OF EDAC INC.,AND SHALL NOT BE REPRODUCED, OR COPIED OR USED AS THE BASIS FOR THE MANUFACTURE OR SALE OF APPARATUS WITHOUT WRITTEN PERMISSION.

| OLOHOT (7)          |                  |  |
|---------------------|------------------|--|
| ACAD REFERENCE NO.  | 345-ENG-MASTER   |  |
| DRAWN: R.STA.MONICA | DATE:MAY.16/2017 |  |
| CHECKED:            | DATE:            |  |
| SCALE: NTS          | SHEET 1 OF 2     |  |
| DRAWING NUMBER      | ISSUE            |  |
| 345-ENG-MASTER      | 1                |  |
|                     |                  |  |