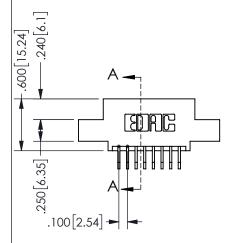

## 345/395 SERIES CARD EDGE CONNECTOR PART NUMBER: 345-016-559-504

YOUR CONNECTION TO QUALITY & SERVICE

**EDAC INC** TORONTO, ONTARIO CANADA

THESE DRAWINGS AND SPECIFICATIONS ARE THE PROPERTY OF EDAC INC.,AND SHALL NOT BE REPRODUCED, OR COPIED OR USED AS THE BASIS FOR THE MANUFACTURE OR SALE OF APPARATUS WITHOUT WRITTEN PERMISSION.

| OLOHOT (7)          |                  |  |
|---------------------|------------------|--|
| ACAD REFERENCE NO.  | 345-ENG-MASTER   |  |
| DRAWN: R.STA.MONICA | DATE:MAY.16/2017 |  |
| CHECKED:            | DATE:            |  |
| SCALE: NTS          | SHEET 1 OF 2     |  |
| DRAWING NUMBER      | ISSUE            |  |
| 345-ENG-MASTER      | 1                |  |
|                     |                  |  |