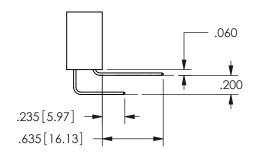

THIS IS A C.A.D. GENERATED DRAWING DO NOT MAKE MANUAL REVISIONS TO MASTER.

ISSUE NUMBER

ORIGINAL

1

<u>Contact Dimensions:</u>
521-P.C. Tail .025 Sq.(0.64 Sq.) - Tail LG=.150(3.81)
.100 (2.54) Contact Spacing x .200 (5.08) Row Spacing

.160 4.06 .330[8.38] POINT OF CARD SLOT CONTACT .370 9.4