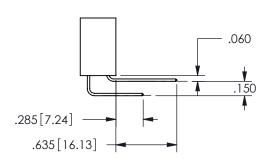

THIS IS A C.A.D. GENERATED DRAWING DO NOT MAKE MANUAL REVISIONS TO MASTER.

ISSUE NUMBER

ORIGINAL

1

<u>Contact Dimensions:</u>
521-P.C. Tail .025 Sq.(0.64 Sq.) - Tail LG=.150(3.81)
.100 (2.54) Contact Spacing x .200 (5.08) Row Spacing

.160 4.06 .330[8.38] POINT OF CARD SLOT CONTACT .370 9.4

## **SECTION A-A**

345/395 SERIES CARD EDGE CONNECTOR PART NUMBER: 345-017-521-488

**EDAC INC** TORONTO, ONTARIO CANADA

ARE THE PROPERTY OF EDAC INC., AND SHALL NOT BE REPRODUCED, OR COPIED OR USED AS THE BASIS FOR THE MANUFACTURE OR SALE OF APPARATUS WITHOUT WRITTEN PERMISSION.