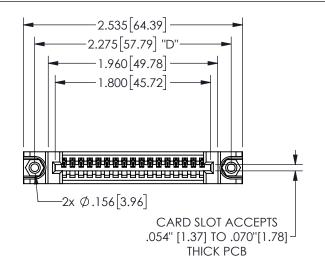

## **SECTION A-A**

345/395 SERIES CARD EDGE CONNECTOR PART NUMBER: 345-017-521-488

**EDAC INC** TORONTO, ONTARIO CANADA

ARE THE PROPERTY OF EDAC INC., AND SHALL NOT BE REPRODUCED, OR COPIED OR USED AS THE BASIS FOR THE MANUFACTURE OR SALE OF APPARATUS WITHOUT WRITTEN PERMISSION.

## 345/395 SERIES CARD EDGE CONNECTOR CONTACT CODE 555,556,558,559,560 DIMENSIONS

YOUR CONNECTION TO QUALITY & SERVICE

**EDAC INC** TORONTO, ONTARIO CANADA

THESE DRAWINGS AND SPECIFICATIONS ARE THE PROPERTY OF EDAC INC.,AND SHALL NOT BE REPRODUCED, OR COPIED OR USED AS THE BASIS FOR THE MANUFACTURE OR SALE OF APPARATUS WITHOUT WRITTEN PERMISSION.