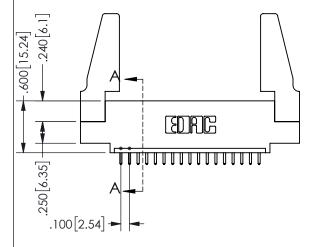

ISSUE NUMBER ORIGINAL

1

**Contact Code 558** 

Contact Code 559

**Contact Code 560** 

INSULATOR MATERIAL: THERMOPLASTIC POLYESTER, UL 94V-0

DAP MATERIAL AVAILABLE UPON REQUEST

CONTACT MATERIAL; COPPER ALLOY

CONTACT PLATING: GOLD ON THE MATING AREA, TIN PLATING ON THE CONTACT TAILS, NICKEL UNDERPLATE

## 345/395 SERIES CARD EDGE CONNECTOR CONTACT CODE 555,556,558,559,560 DIMENSIONS

YOUR CONNECTION TO QUALITY & SERVICE

**EDAC INC** TORONTO, ONTARIO CANADA

THESE DRAWINGS AND SPECIFICATIONS ARE THE PROPERTY OF EDAC INC.,AND SHALL NOT BE REPRODUCED, OR COPIED OR USED AS THE BASIS FOR THE MANUFACTURE OR SALE OF APPARATUS WITHOUT WRITTEN PERMISSION.