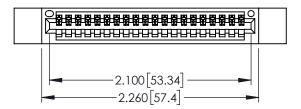

**Contact Dimensions:** 500-Wire Hole .050x.025(1.27x0.64) - Tail LG=.260(6.60) .100 (2.54) Contact Spacing x .200 (5.08) Row Spacing

ACAD REFERENCE NO. 345-ENG-MASTER

DATE:MAY.16/2017

SHEET 1 OF 2

DRAWN: R.STA.MONICA