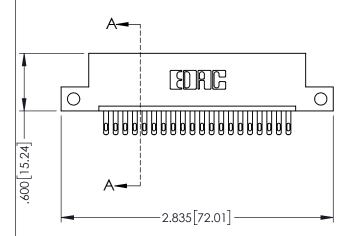

**Contact Dimensions:** 500-Wire Hole .050x.025(1.27x0.64) - Tail LG=.260(6.60) .100 (2.54) Contact Spacing x .200 (5.08) Row Spacing

ACAD REFERENCE NO. 345-ENG-MASTER

DATE:MAY.16/2017

SHEET 1 OF 2

DRAWN: R.STA.MONICA