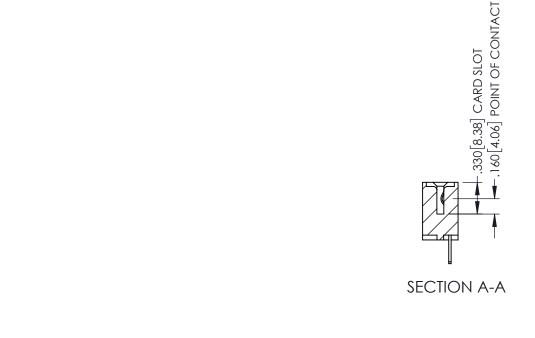

**Contact Dimensions:** 500-Wire Hole .050x.025(1.27x0.64) - Tail LG=.260(6.60) .100 (2.54) Contact Spacing x .200 (5.08) Row Spacing

ACAD REFERENCE NO. 345-ENG-MASTER

DATE:MAY.16/2017

SHEET 1 OF 2

DRAWN: R.STA.MONICA