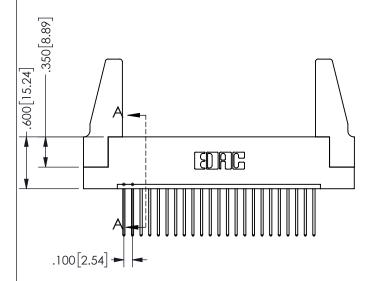

-3.135[79.63] ·2.875[73.03] "D" 2.560 65.02 2.400 60.96 -2x Ø.156[3.96] CARD SLOT ACCEPTS .054" [1.37] TO .070"[1.78] <sup>\(\)</sup>

THICK PCB

THIS IS A C.A.D. GENERATED DRAWING DO NOT MAKE MANUAL REVISIONS TO MASTER.

## .160 4.06 .330[8.38] POINT OF CARD SLOT CONTACT .370 9.4

<u>Contact Dimensions:</u>
540-Wire Wrap .025 Sq.(0.64 Sq.) - Tail LG=.560(14.22)
.100 (2.54) Contact Spacing x .200 (5.08) Row Spacing

345/395 SERIES CARD EDGE CONNECTOR PART NUMBER: 345-023-540-188