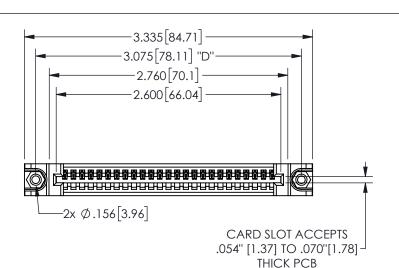

345/395 SERIES CARD EDGE CONNECTOR PART NUMBER: 345-025-524-488

YOUR CONNECTION TO QUALITY & SERVICE

**EDAC INC** TORONTO, ONTARIO CANADA

SHALL NOT BE REPRODUCED, OR COPIED OR USED AS THE BASIS FOR THE MANUFACTURE OR SALE OF APPARATUS WITHOUT WRITTEN PERMISSION.