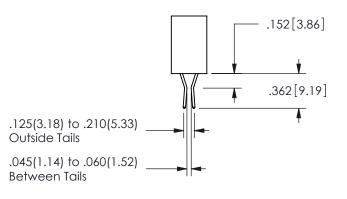

## <u>Contact Dimensions:</u> 555-Extender Board Bend (Code 500 Contacts) See Sheet 2 for Contact Code 555, 556, 558, 559, 560 **Dimensions**

ISSUE NUMBER ORIGINAL

1

**Contact Code 558** 

Contact Code 559

**Contact Code 560** 

INSULATOR MATERIAL: THERMOPLASTIC POLYESTER, UL 94V-0

DAP MATERIAL AVAILABLE UPON REQUEST

CONTACT MATERIAL; COPPER ALLOY CONTACT PLATING: GOLD ON THE MATING AREA, TIN PLATING ON THE CONTACT TAILS, NICKEL UNDERPLATE