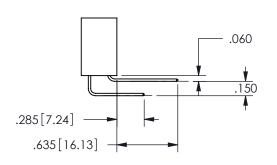

## <u>Contact Dimensions:</u> 555-Extender Board Bend (Code 500 Contacts) See Sheet 2 for Contact Code 555, 556, 558, 559, 560 **Dimensions**

ISSUE NUMBER ORIGINAL

1

**Contact Code 558** 

Contact Code 559

**Contact Code 560** 

INSULATOR MATERIAL: THERMOPLASTIC POLYESTER, UL 94V-0

DAP MATERIAL AVAILABLE UPON REQUEST

CONTACT MATERIAL; COPPER ALLOY CONTACT PLATING: GOLD ON THE MATING AREA, TIN PLATING ON THE CONTACT TAILS, NICKEL UNDERPLATE