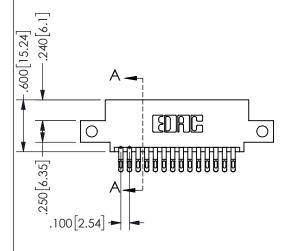

THIS IS A C.A.D. GENERATED DRAWING DO NOT MAKE MANUAL REVISIONS TO MASTER.

.330[8.38]

CARD SLOT

ISSUE NUMBER

.160 4.06

POINT OF

CONTACT

**SECTION A-A** 

ORIGINAL

1

-2.235 [56.77] 1.660 42.16 -1.500[38.1] CARD SLOT ACCEPTS .054" [1.37] TO .070"[1.78] <sup>⊥</sup> THICK PCB