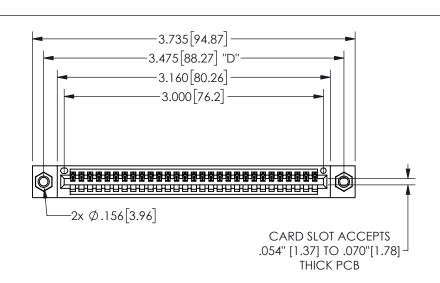

THIS IS A C.A.D. GENERATED DRAWING DO NOT MAKE MANUAL REVISIONS TO MASTER.

ISSUE NUMBER

ORIGINAL 1

.160 4.06 .330[8.38] POINT OF CARD SLOT CONTACT .370 9.4

.240[6.1] 600 15.24 250 [6.35] .100[2.54]

<u>Contact Dimensions:</u> 544-Wire Wrap .050x.025(1.27x0.64) - Tail LG=.750(19.05)

.100 (2.54) Contact Spacing x .200 (5.08) Row Spacing

YOUR CONNECTION TO QUALITY & SERVICE

**EDAC INC** TORONTO, ONTARIO CANADA

THESE DRAWINGS AND SPECIFICATIONS ARE THE PROPERTY OF EDAC INC.,AND SHALL NOT BE REPRODUCED,OR COPIED OR USED AS THE BASIS FOR THE MANUFACTURE OR SALE OF APPARATUS WITHOUT WRITTEN PERMISSION.

## 345/395 SERIES CARD EDGE CONNECTOR CONTACT CODE 555,556,558,559,560 DIMENSIONS

YOUR CONNECTION TO QUALITY & SERVICE

**EDAC INC** TORONTO, ONTARIO CANADA

THESE DRAWINGS AND SPECIFICATIONS ARE THE PROPERTY OF EDAC INC.,AND SHALL NOT BE REPRODUCED, OR COPIED OR USED AS THE BASIS FOR THE MANUFACTURE OR SALE OF APPARATUS WITHOUT WRITTEN PERMISSION.