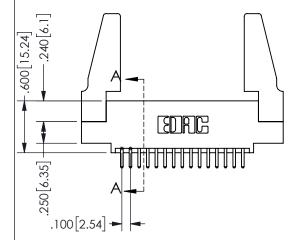

SECTION A-A

ISSUE NUMBER ORIGINAL

1

**Contact Code 558** 

Contact Code 559

Contact Code 560

INSULATOR MATERIAL: THERMOPLASTIC POLYESTER, UL 94V-0

DAP MATERIAL AVAILABLE UPON REQUEST

CONTACT MATERIAL; COPPER ALLOY CONTACT PLATING: GOLD ON THE MATING AREA, TIN PLATING ON THE CONTACT TAILS, NICKEL UNDERPLATE

345/395 SERIES CARD EDGE CONNECTOR CONTACT CODE 555,556,558,559,560 DIMENSIONS