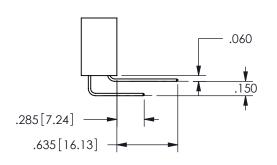

THIS IS A C.A.D. GENERATED DRAWING DO NOT MAKE MANUAL REVISIONS TO MASTER.

ISSUE NUMBER

ORIGINAL

1

<u>Contact Dimensions:</u>
520-P.C. Tail .030x.018(0.76x0.46) - Tail LG=.175(4.45)
.100 (2.54) Contact Spacing x .200 (5.08) Row Spacing

345/395 SERIES CARD EDGE CONNECTOR PART NUMBER: 345-030-520-588

EDNC

EDAC INC TORONTO, ONTARIO CANADA

YOUR CONNECTION TO QUALITY & SERVICE WITHOUT WRITTE

THESE DRAWINGS AND SPECIFICATIONS ARE THE PROPERTY OF EDAC INC.,AND SHALL NOT BE REPRODUCED,OR COPIED OR USED AS THE BASIS FOR THE MANUFACTURE OR SALE OF APPARATUS WITHOUT WRITTEN PERMISSION.