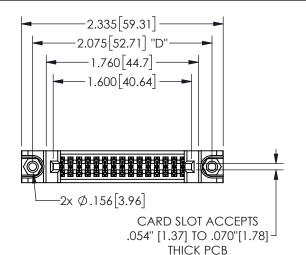

345/395 SERIES CARD EDGE CONNECTOR PART NUMBER: 345-030-520-588

EDNC

EDAC INC TORONTO, ONTARIO CANADA

YOUR CONNECTION TO QUALITY & SERVICE WITHOUT WRITTE

THESE DRAWINGS AND SPECIFICATIONS ARE THE PROPERTY OF EDAC INC.,AND SHALL NOT BE REPRODUCED,OR COPIED OR USED AS THE BASIS FOR THE MANUFACTURE OR SALE OF APPARATUS WITHOUT WRITTEN PERMISSION.

THIS IS A C.A.D. GENERATED DRAWING DO NOT MAKE MANUAL REVISIONS TO MASTER.

ISSUE NUMBER

ORIGINAL

1

<u>Contact Dimensions:</u>
520-P.C. Tail .030x.018(0.76x0.46) - Tail LG=.175(4.45)
.100 (2.54) Contact Spacing x .200 (5.08) Row Spacing