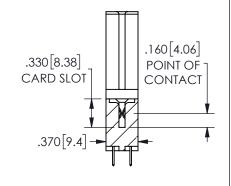

SECTION A-A

ISSUE NUMBER ORIGINAL

1

**Contact Code 558** 

Contact Code 559

Contact Code 560

INSULATOR MATERIAL: THERMOPLASTIC POLYESTER, UL 94V-0

DAP MATERIAL AVAILABLE UPON REQUEST

CONTACT MATERIAL; COPPER ALLOY CONTACT PLATING: GOLD ON THE MATING AREA, TIN PLATING ON THE CONTACT TAILS, NICKEL UNDERPLATE

345/395 SERIES CARD EDGE CONNECTOR CONTACT CODE 555,556,558,559,560 DIMENSIONS