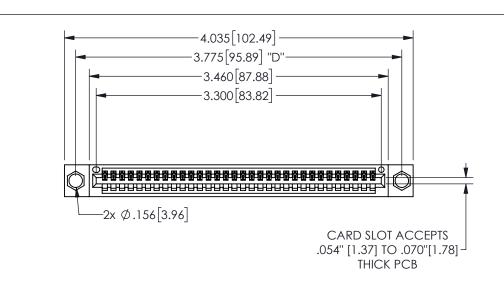

345/395 SERIES CARD EDGE CONNECTOR PART NUMBER: 345-032-542-604

YOUR CONNECTION TO QUALITY & SERVICE

**EDAC INC** TORONTO, ONTARIO CANADA

THESE DRAWINGS AND SPECIFICATIONS ARE THE PROPERTY OF EDAC INC.,AND SHALL NOT BE REPRODUCED, OR COPIED OR USED AS THE BASIS FOR THE MANUFACTURE OR SALE OF APPARATUS WITHOUT WRITTEN PERMISSION.

THIS IS A C.A.D. GENERATED DRAWING DO NOT MAKE MANUAL REVISIONS TO MASTER.

ISSUE NUMBER

ORIGINAL

1

.160 4.06 .330[8.38] POINT OF CARD SLOT CONTACT .370 9.4

-.180[4.57] 600 15.24 .250[6.35] .100[2.54]

<u>Contact Dimensions:</u>
542-Wire Wrap .025 Sq.(0.64 Sq.) - Tail LG=.645(16.38)
.100 (2.54) Contact Spacing x .200 (5.08) Row Spacing