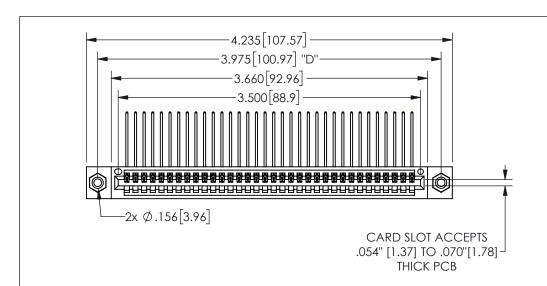

345/395 SERIES CARD EDGE CONNECTOR PART NUMBER: 345-034-559-108

YOUR CONNECTION TO QUALITY & SERVICE

**EDAC INC** TORONTO, ONTARIO CANADA

THESE DRAWINGS AND SPECIFICATIONS ARE THE PROPERTY OF EDAC INC.,AND SHALL NOT BE REPRODUCED, OR COPIED OR USED AS THE BASIS FOR THE MANUFACTURE OR SALE OF APPARATUS WITHOUT WRITTEN PERMISSION.