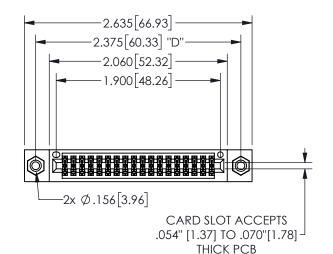

## 345/395 SERIES CARD EDGE CONNECTOR PART NUMBER: 345-036-555-808

YOUR CONNECTION TO QUALITY & SERVICE

**EDAC INC** TORONTO, ONTARIO CANADA

THESE DRAWINGS AND SPECIFICATIONS ARE THE PROPERTY OF EDAC INC.,AND SHALL NOT BE REPRODUCED, OR COPIED OR USED AS THE BASIS FOR THE MANUFACTURE OR SALE OF APPARATUS WITHOUT WRITTEN PERMISSION.

| 3LCTION A-A        |              |                  |       |  |
|--------------------|--------------|------------------|-------|--|
| ACAD REFERENCE NO. |              | 345-ENG-MASTER   |       |  |
| DRAWN:             | R.STA.MONICA | DATE:MAY.16/2017 |       |  |
| CHECKED:           |              | DATE:            |       |  |
| SCALE:             | NTS          | SHEET            | OF 2  |  |
| DRAWING NUMBER     |              |                  | ISSUE |  |
| 345-ENG-MASTER     |              |                  | 1     |  |