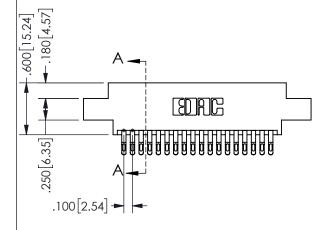

## <u>Contact Dimensions:</u> 555-Extender Board Bend (Code 500 Contacts) See Sheet 2 for Contact Code 555, 556, 558, 559, 560 **Dimensions**

.160 4.06 .330[8.38] POINT OF CARD SLOT CONTACT .370 9.4

SECTION A\_A

ORIGINAL 1

ISSUE NUMBER

**Contact Code 558** 

Contact Code 559

**Contact Code 560** 

INSULATOR MATERIAL: THERMOPLASTIC POLYESTER, UL 94V-0 DAP MATERIAL AVAILABLE UPON REQUEST

CONTACT MATERIAL; COPPER ALLOY CONTACT PLATING: GOLD ON THE MATING AREA, TIN PLATING ON THE CONTACT TAILS, NICKEL UNDERPLATE

345/395 SERIES CARD EDGE CONNECTOR CONTACT CODE 555,556,558,559,560 DIMENSIONS

YOUR CONNECTION TO QUALITY & SERVICE

**EDAC INC** TORONTO, ONTARIO CANADA

THESE DRAWINGS AND SPECIFICATIONS ARE THE PROPERTY OF EDAC INC.,AND SHALL NOT BE REPRODUCED, OR COPIED OR USED AS THE BASIS FOR THE MANUFACTURE OR SALE OF APPARATUS WITHOUT WRITTEN PERMISSION.