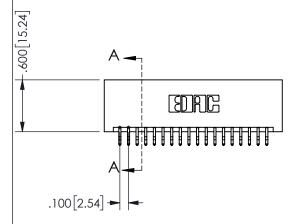

| .330[8.38]<br>CARD SLOT | .160[4.06]<br>POINT OF 7<br>CONTACT |
|-------------------------|-------------------------------------|
| .370[9.4]               |                                     |

## **SECTION A-A**

ORIGINAL 1

ISSUE NUMBER

**Contact Code 558** 

Contact Code 559

**Contact Code 560** 

INSULATOR MATERIAL: THERMOPLASTIC POLYESTER, UL 94V-0 DAP MATERIAL AVAILABLE UPON REQUEST

CONTACT MATERIAL; COPPER ALLOY CONTACT PLATING: GOLD ON THE MATING AREA, TIN PLATING ON THE CONTACT TAILS, NICKEL UNDERPLATE