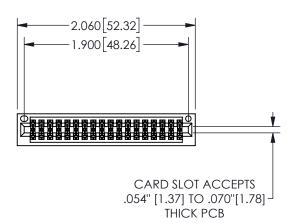

## <u>Contact Dimensions:</u> 556-Extender Board Bend (Code 520 Contacts) See Sheet 2 for Contact Code 555, 556, 558, 559, 560

**Dimensions** 

345/395 SERIES CARD EDGE CONNECTOR PART NUMBER: 345-036-556-201