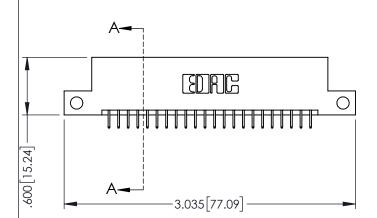

<u>Contact Dimensions:</u>
525-P.C. Tail .018 Sq.(0.46 Sq.) - Tail LG=.150(3.81)
.100 (2.54) Contact Spacing x .200 (5.08) Row Spacing

..330[8.38] CARD SLOT .160[4.06] POINT OF CONTACT

- INSULATOR MATERIAL: THERMOPLASTIC PBT BLACK, UL 94V-0
- CONTACT MATERIAL; COPPER TIN ALLOY CONTACT PLATING: GOLD ON THE MATING AREA, TIN PLATING ON THE CONTACT TAILS, NICKEL UNDERPLATE