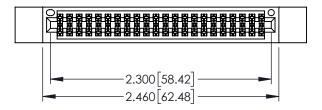

<u>Contact Dimensions:</u>
525-P.C. Tail .018 Sq.(0.46 Sq.) - Tail LG=.150(3.81)
.100 (2.54) Contact Spacing x .200 (5.08) Row Spacing

..330[8.38] CARD SLOT .160[4.06] POINT OF CONTACT

- INSULATOR MATERIAL: THERMOPLASTIC PBT BLACK, UL 94V-0
- CONTACT MATERIAL; COPPER TIN ALLOY CONTACT PLATING: GOLD ON THE MATING AREA, TIN PLATING ON THE CONTACT TAILS, NICKEL UNDERPLATE