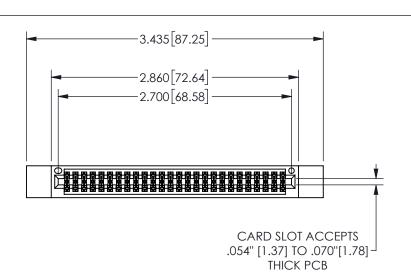

THIS IS A C.A.D. GENERATED DRAWING DO NOT MAKE MANUAL REVISIONS TO MASTER.

ISSUE NUMBER

ORIGINAL

1

.160 4.06 .330[8.38] POINT OF CARD SLOT CONTACT .370 9.4 .200 [5.08]

## -.180[4.57] 600 15.24 EDRG .250[6.35] .100[2.54]

<u>Contact Dimensions:</u>
500-Wire Hole .050x.025(1.27x0.64) - Tail LG=.260(6.60)
.100 (2.54) Contact Spacing x .200 (5.08) Row Spacing

345/395 SERIES CARD EDGE CONNECTOR PART NUMBER: 345-052-500-812