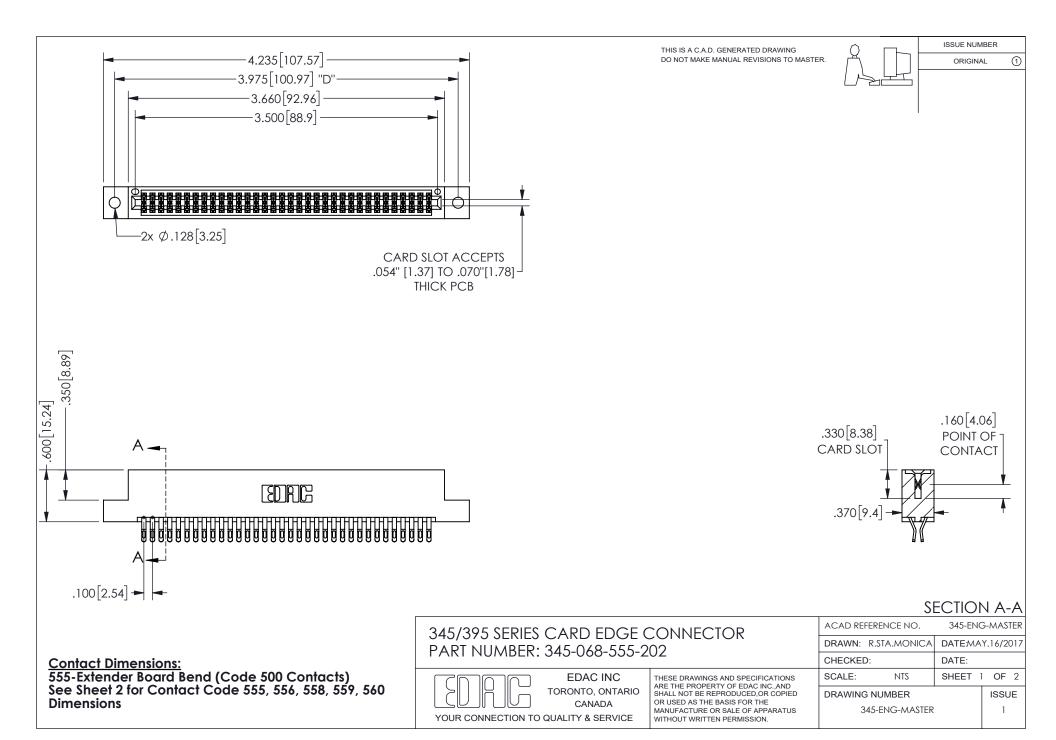

ISSUE NUMBER ORIGINAL

1

**Contact Code 558** 

Contact Code 559

Contact Code 560

INSULATOR MATERIAL: THERMOPLASTIC POLYESTER, UL 94V-0 DAP MATERIAL AVAILABLE UPON REQUEST

CONTACT MATERIAL; COPPER ALLOY

CONTACT PLATING: GOLD ON THE MATING AREA, TIN PLATING ON THE CONTACT TAILS, NICKEL UNDERPLATE

## 345/395 SERIES CARD EDGE CONNECTOR CONTACT CODE 555,556,558,559,560 DIMENSIONS

YOUR CONNECTION TO QUALITY & SERVICE

**EDAC INC** TORONTO, ONTARIO CANADA

THESE DRAWINGS AND SPECIFICATIONS ARE THE PROPERTY OF EDAC INC.,AND SHALL NOT BE REPRODUCED, OR COPIED OR USED AS THE BASIS FOR THE MANUFACTURE OR SALE OF APPARATUS WITHOUT WRITTEN PERMISSION.