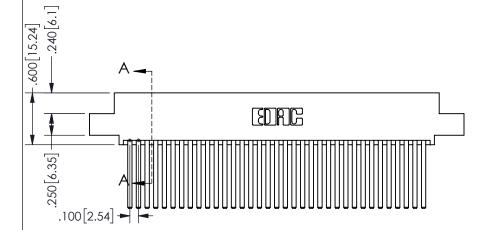

SECTION A-A

ISSUE NUMBER ORIGINAL

1

**Contact Code 558** 

Contact Code 559

**Contact Code 560** 

INSULATOR MATERIAL: THERMOPLASTIC POLYESTER, UL 94V-0 DAP MATERIAL AVAILABLE UPON REQUEST

CONTACT MATERIAL; COPPER ALLOY

CONTACT PLATING: GOLD ON THE MATING AREA, TIN PLATING ON THE CONTACT TAILS, NICKEL UNDERPLATE