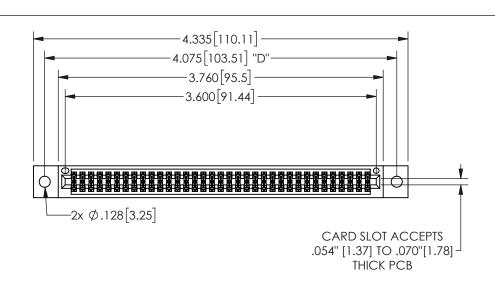

THIS IS A C.A.D. GENERATED DRAWING DO NOT MAKE MANUAL REVISIONS TO MASTER.

.160 4.06 .330[8.38] POINT OF CARD SLOT CONTACT .370 9.4

<u>Contact Dimensions:</u> 544-Wire Wrap .050x.025(1.27x0.64) - Tail LG=.750(19.05)

.100 (2.54) Contact Spacing x .200 (5.08) Row Spacing

345/395 SERIES CARD EDGE CONNECTOR PART NUMBER: 345-070-544-502

YOUR CONNECTION TO QUALITY & SERVICE

**EDAC INC** TORONTO, ONTARIO CANADA

THESE DRAWINGS AND SPECIFICATIONS ARE THE PROPERTY OF EDAC INC.,AND SHALL NOT BE REPRODUCED,OR COPIED OR USED AS THE BASIS FOR THE MANUFACTURE OR SALE OF APPARATUS WITHOUT WRITTEN PERMISSION.