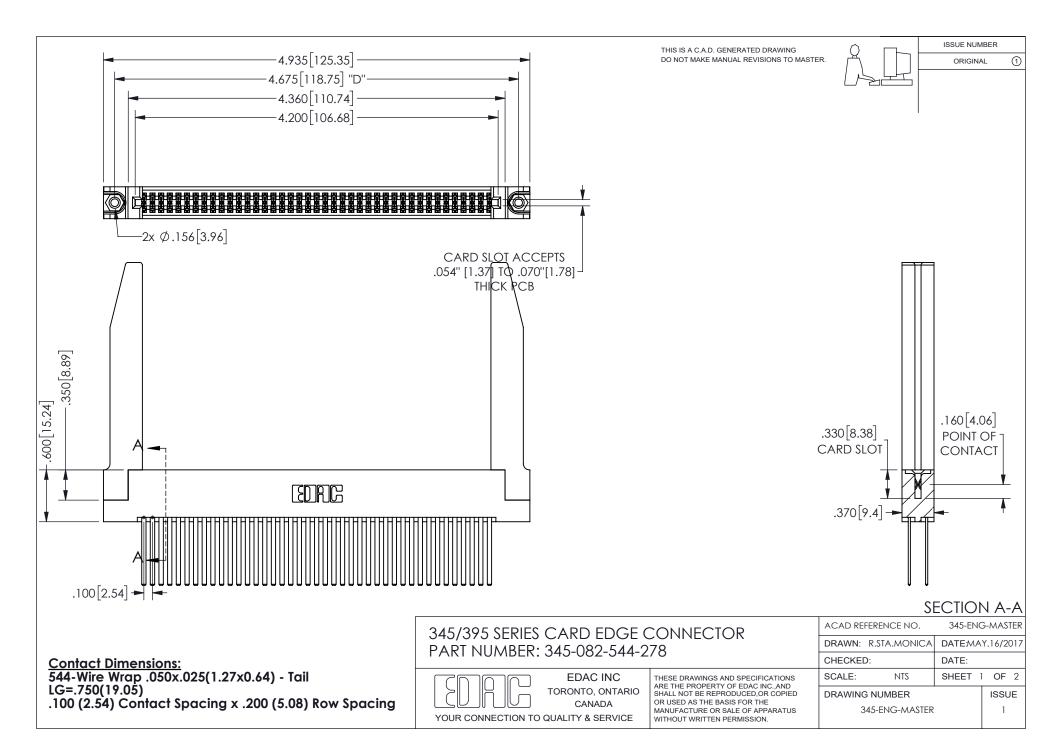

ISSUE NUMBER ORIGINAL

1









**Contact Code 558** 

Contact Code 559

Contact Code 560

INSULATOR MATERIAL: THERMOPLASTIC POLYESTER, UL 94V-0 DAP MATERIAL AVAILABLE UPON REQUEST

CONTACT MATERIAL; COPPER ALLOY

CONTACT PLATING: GOLD ON THE MATING AREA, TIN PLATING ON THE CONTACT TAILS, NICKEL UNDERPLATE

## 345/395 SERIES CARD EDGE CONNECTOR CONTACT CODE 555,556,558,559,560 DIMENSIONS

YOUR CONNECTION TO QUALITY & SERVICE

**EDAC INC** TORONTO, ONTARIO CANADA

THESE DRAWINGS AND SPECIFICATIONS ARE THE PROPERTY OF EDAC INC.,AND SHALL NOT BE REPRODUCED, OR COPIED OR USED AS THE BASIS FOR THE MANUFACTURE OR SALE OF APPARATUS WITHOUT WRITTEN PERMISSION.

| ACAD REFERENCE NO.  | 345-ENG-MASTER   |
|---------------------|------------------|
| DRAWN: R.STA.MONICA | DATE:MAY.16/2017 |
| C