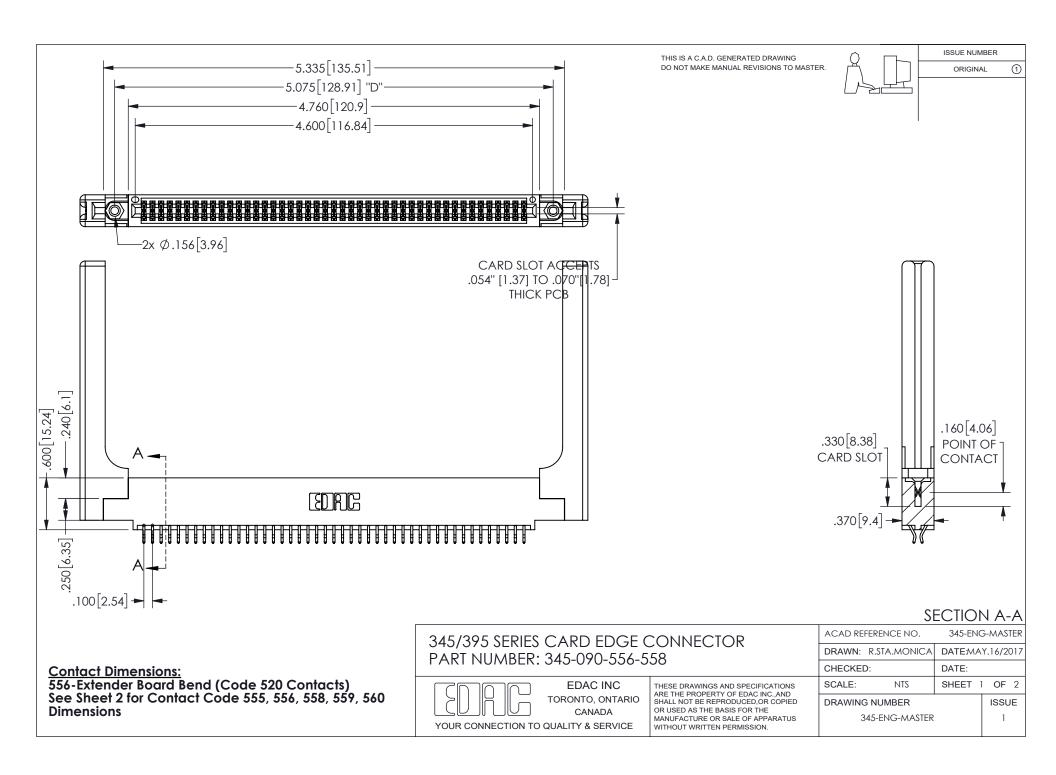

ISSUE NUMBER ORIGINAL

1

**Contact Code 558** 

Contact Code 559

Contact Code 560

INSULATOR MATERIAL: THERMOPLASTIC POLYESTER, UL 94V-0 DAP MATERIAL AVAILABLE UPON REQUEST

CONTACT MATERIAL; COPPER ALLOY

CONTACT PLATING: GOLD ON THE MATING AREA, TIN PLATING ON THE CONTACT TAILS, NICKEL UNDERPLATE

## 345/395 SERIES CARD EDGE CONNECTOR CONTACT CODE 555,556,558,559,560 DIMENSIONS

YOUR CONNECTION TO QUALITY & SERVICE

**EDAC INC** TORONTO, ONTARIO CANADA

THESE DRAWINGS AND SPECIFICATIONS ARE THE PROPERTY OF EDAC INC.,AND SHALL NOT BE REPRODUCED, OR COPIED OR USED AS THE BASIS FOR THE MANUFACTURE OR SALE OF APPARATUS WITHOUT WRITTEN PERMISSION.