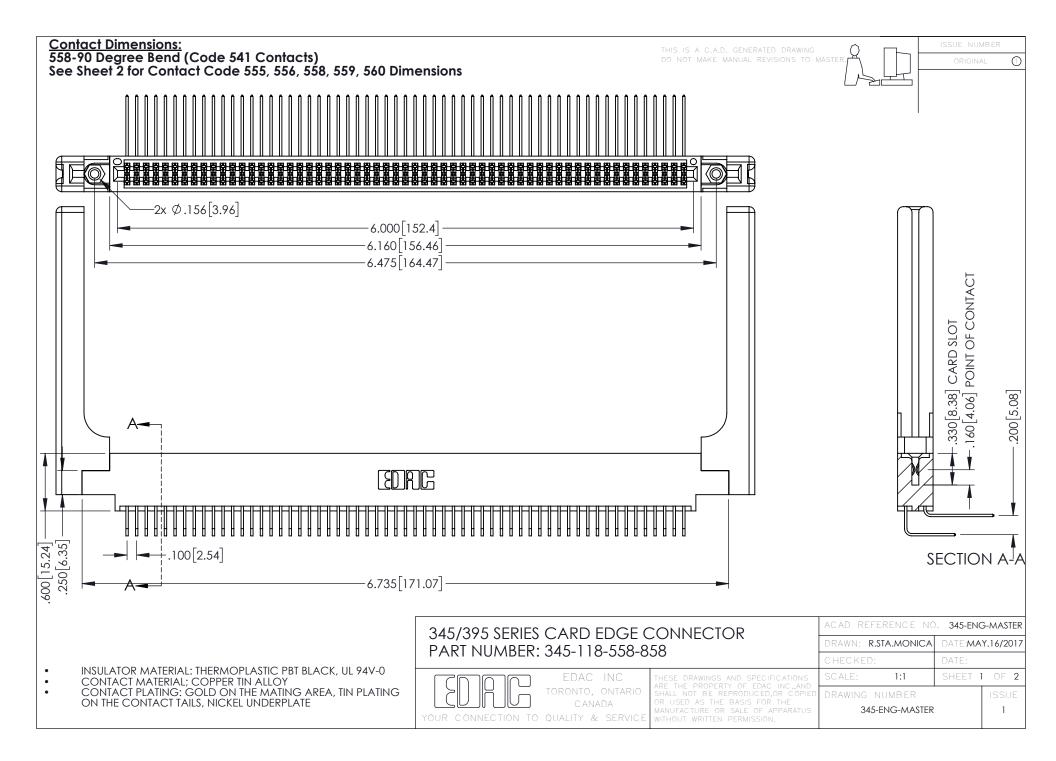

## **Contact Code 558**

## Contact Code 559

## **Contact Code 560**

INSULATOR MATERIAL: THERMOPLASTIC POLYESTER, UL 94V-0 DAP MATERIAL AVAILABLE UPON REQUEST

CONTACT MATERIAL; COPPER ALLOY CONTACT PLATING: GOLD ON THE MATING AREA, TIN PLATING ON THE CONTACT TAILS, NICKEL UNDERPLATE

## 345/395 SERIES CARD EDGE CONNECTOR CONTACT CODE 555,556,558,559,560 DIMENSIONS

YOUR CONNECTION TO QUALITY & SERVICE

|   | ACAD REFERENCE NO. 345-ENG-MASTER |                  |
|---|-----------------------------------|------------------|
|   | DRAWN: R.STA.MONICA               | DATE:MAY.16/2017 |
|   | CHECKED:                          | DATE:            |
|   | SCALE: 1:1                        | SHEET 2 OF 2     |
| D | DRAWING NUMBER                    | ISSUE            |