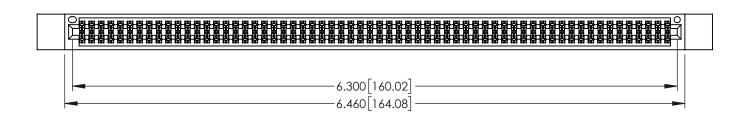

<u>Contact Dimensions:</u>
525-P.C. Tail .018 Sq.(0.46 Sq.) - Tail LG=.150(3.81)
.100 (2.54) Contact Spacing x .200 (5.08) Row Spacing

THIS IS A C.A.D. GENERATED DRAWING DO NOT MAKE MANUAL REVISIONS TO MAS

ORIGINAL

1

INSULATOR MATERIAL: THERMOPLASTIC PBT BLACK, UL 94V-0

 CONTACT MATERIAL; COPPER TIN ALLOY
 CONTACT PLATING: GOLD ON THE MATING AREA, TIN PLATING ON THE CONTACT TAILS, NICKEL UNDERPLATE 345/395 SERIES CARD EDGE CONNECTOR PART NUMBER: 345-124-525-512