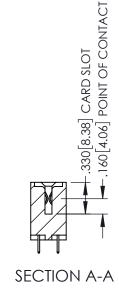

<u>Contact Dimensions:</u>
525-P.C. Tail .018 Sq.(0.46 Sq.) - Tail LG=.150(3.81)
.100 (2.54) Contact Spacing x .200 (5.08) Row Spacing

THIS IS A C.A.D. GENERATED DRAWING DO NOT MAKE MANUAL REVISIONS TO MAS