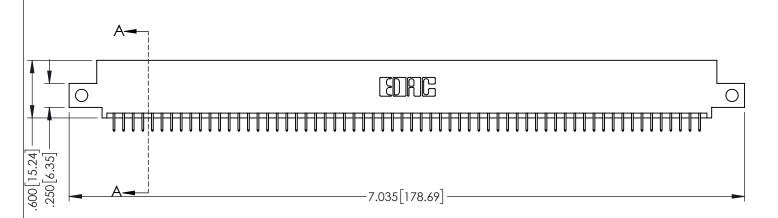

ORIGINAL

1

INSULATOR MATERIAL: THERMOPLASTIC PBT BLACK, UL 94V-0

 CONTACT MATERIAL; COPPER TIN ALLOY
 CONTACT PLATING: GOLD ON THE MATING AREA, TIN PLATING ON THE CONTACT TAILS, NICKEL UNDERPLATE 345/395 SERIES CARD EDGE CONNECTOR PART NUMBER: 345-124-525-512