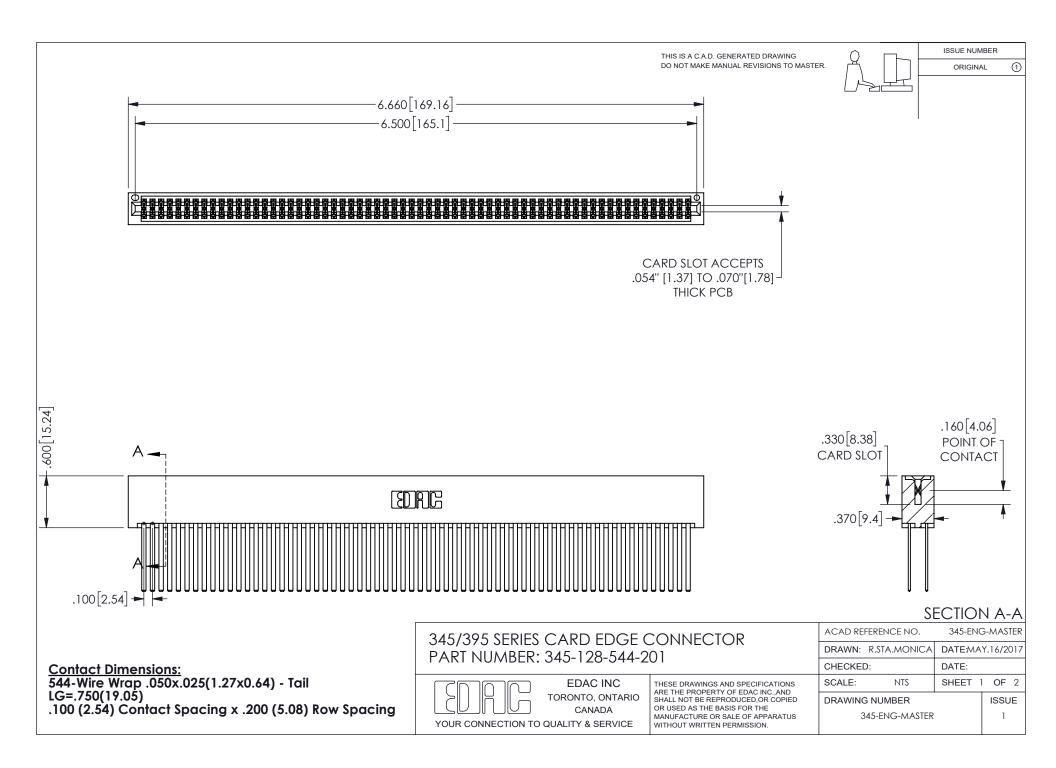

ORIGINAL 1

ISSUE NUMBER

**Contact Code 558** 

Contact Code 559

Contact Code 560

- INSULATOR MATERIAL: THERMOPLASTIC POLYESTER, UL 94V-0 DAP MATERIAL AVAILABLE UPON REQUEST

CONTACT MATERIAL; COPPER ALLOY CONTACT PLATING: GOLD ON THE MATING AREA, TIN PLATING ON THE CONTACT TAILS, NICKEL UNDERPLATE

## 345/395 SERIES CARD EDGE CONNECTOR CONTACT CODE 555,556,558,559,560 DIMENSIONS

YOUR CONNECTION TO QUALITY & SERVICE

**EDAC INC** TORONTO, ONTARIO CANADA

THESE DRAWINGS AND SPECIFICATIONS ARE THE PROPERTY OF EDAC INC.,AND SHALL NOT BE REPRODUCED, OR COPIED OR USED AS THE BASIS FOR THE MANUFACTURE OR SALE OF APPARATUS WITHOUT WRITTEN PERMISSION.