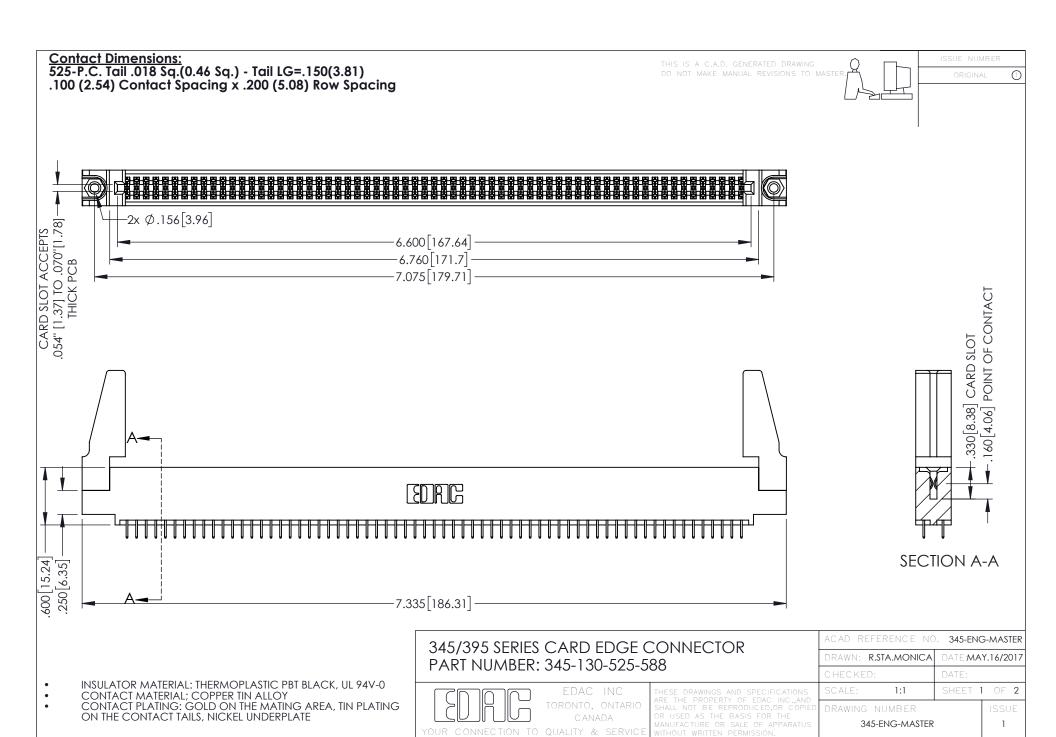

.107 [2.72] .082 [2.08] .157 [4] .232 [5.89] .125(3.18) to .210(5.33) .125(3.18) to .210(5.33) Outside Tails Outside Tails .045(1.14) to .060(1.52) .045(1.14) to .060(1.52) Between Tails Between Tails **Contact Code 555 Contact Code 556** 







**Contact Code 558** 

## **Contact Code 559**

Contact Code 560

INSULATOR MATERIAL: THERMOPLASTIC POLYESTER, UL 94V-0

DAP MATERIAL AVAILABLE UPON REQUEST

CONTACT MATERIAL; COPPER ALLOY

CONTACT PLATING: GOLD ON THE MATING AREA, TIN PLATING ON THE CONTACT TAILS, NICKEL UNDERPLATE

## 345/395 SERIES CARD EDGE CONNECTOR CONTACT CODE 555,556,558,559,560 DIMENSIONS

YOUR CONNECTION TO QUALITY & SERVICE

|    | ACAD REFERENCE NO. 345-ENG-MASTER |                  |
|----|-----------------------------------|------------------|
| 3  | DRAWN: R.STA