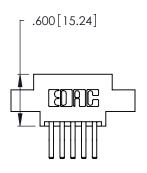

Contact Dimensions:
560-Extender Board Bend (Code 523 Contacts)
See Sheet 2 for Contact Code 555, 556, 558, 559, 560 Dimensions

- INSULATOR MATERIAL: THERMOPLASTIC POLYESTER, UL 94V-0 CONTACT MATERIAL; COPPER, NICKEL, TIN ALLOY CA-725
- CONTACT PLATING: GOLD ON THE MATING AREA, TIN-LEAD ON THE CONTACT TAILS, NICKEL UNDERPLATE

THIS IS A C.A.D. GENERATED DRAWING DO NOT MAKE MANUAL REVISIONS TO MASTER.

ISSUE NUMBER ORIGINAL 1

| Card Slot Accepts<br>.054 [1.37] to .070 [1.78] —<br>Thick P.C. Board |  |
|-----------------------------------------------------------------------|--|
| .330[8.38] Card Slot                                                  |  |
| .160 [4.07] Point of Contact $^{\sf J}$                               |  |