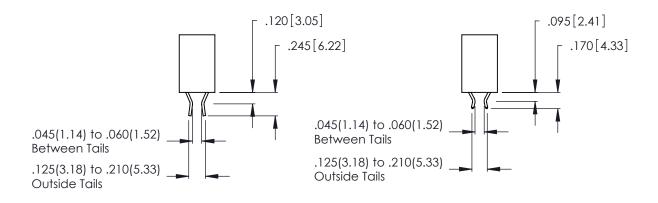

THIS IS A C.A.D. GENERATED DRAWING DO NOT MAKE MANUAL REVISIONS TO MASTER.

Contact Code 556

ISSUE NUMBER

ORIGINAL

1

**Contact Code 555** 

INSULATOR MATERIAL: THERMOPLASTIC POLYESTER, UL 94V-0 CONTACT MATERIAL; COPPER, NICKEL, TIN ALLOY CA-725 CONTACT PLATING: GOLD ON THE MATING AREA, TIN-LEAD ON THE CONTACT TAILS, NICKEL UNDERPLATE

## 346/396 SERIES CARD EDGE CONNECTOR CONTACT CODE 555,556,558,559,560 DIMENSIONS

YOUR CONNECTION TO QUALITY & SERVICE

**EDAC INC** TORONTO, ONTARIO CANADA

THESE DRAWINGS AND SPECIFICATIONS ARE THE PROPERTY OF EDAC INC.,AND SHALL NOT BE REPRODUCED, OR COPIED OR USED AS THE BASIS FOR THE MANUFACTURE OR SALE OF APPARATUS WITHOUT WRITTEN PERMISSION.

|   | ACAD REFERENCE NO. | 346-ENG-MASTER   |  |
|---|--------------------|------------------|--|
|   | DRAWN: J.LEE       | DATE: APR. 22/09 |  |
| _ | CHECKED:           | DATE:            |  |
|   | SCALE: 1:1         | SHEET 2 OF 2     |  |
|   | DRAWING NUMBER     | ISSUE            |  |
|   | 346-ENG-MASTER     | 1                |  |