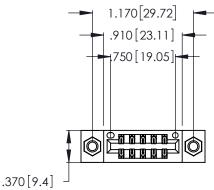

346/396 SERIES CARD EDGE CONNECTOR PART NUMBER: 346-010-560-807

**EDAC INC** TORONTO, ONTARIO CANADA

THESE DRAWINGS AND SPECIFICATIONS ARE THE PROPERTY OF EDAC INC., AND SHALL NOT BE REPRODUCED, OR COPIED OR USED AS THE BASIS FOR THE MANUFACTURE OR SALE OF APPARATUS WITHOUT WRITTEN PERMISSION.

| ACAD REFERENCE NO. |           | 346-ENG-MASTER |           |
|--------------------|-----------|----------------|-----------|
| DRAWN:             | J.LEE     | DATE: AF       | PR. 22/09 |
| CHECKED:           |           | DATE:          |           |
| SCALE:             | N.T.S     | SHEET          | OF 2      |
| DRAWING NUMBER     |           |                | ISSUE     |
| 346-E              | NG-MASTER |                | 1         |